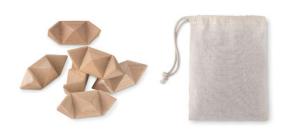

We declare that DOC issued under our sole responsibility and belongs to the following product:

| Unique Number & Description: | MO8931-40                                  | Wooden star puzzle in cotton pouch. |  |  |  |
|------------------------------|--------------------------------------------|-------------------------------------|--|--|--|
| Classification:              | Toys intended for children above 36 months |                                     |  |  |  |
| Country of Origin:           | China                                      |                                     |  |  |  |
| Product/serial number:       | PO 4100112518                              |                                     |  |  |  |