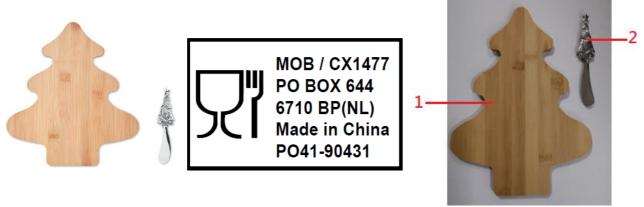

**Object of the declaration** (identification of food contact product allowing traceability; it may include a colour image of sufficient clarity where necessary for the identification of the product):

1, 2: direct food contact

| Part | Chemical Name                                                                          | CAS                                                           | EC                                                            | Percent | Direct food contact |
|------|----------------------------------------------------------------------------------------|---------------------------------------------------------------|---------------------------------------------------------------|---------|---------------------|
| 1    | Bamboo                                                                                 | -                                                             | -                                                             | 82.64%  | Yes                 |
| 2    | Zinc alloy<br>-Zinc 89.2%<br>-Copper 0.8%<br>-Aluminum 4%<br>-Magnesium 5%<br>-Iron 1% | 7440-66-6<br>7440-50-8<br>7429-90-5<br>7439-95-4<br>7439-89-6 | 231-175-3<br>231-159-6<br>231-072-3<br>231-104-6<br>231-096-4 | 17.36%  | Yes                 |