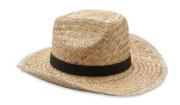

# SUSTAINABILITY DECLARATION



Item number MO6755

## Item description

Natural straw hat in cowboy shape with polyester band.

### **Material content**

| Part | Component description | Position | Material        | Weight Percentage |
|------|-----------------------|----------|-----------------|-------------------|
| 1    | Straw hat             | Hat body | Straw           | 97,50%            |
| 2    | Polyester band        | Outside  | Polyester (PET) | 1,50%             |
| 3    | Sweatband             | Inside   | Polyester (PET) | 1,00%             |
|      |                       |          | Total           | 100,00%           |

Cotton sourced & processed

| 2011011 00411004 01 21 0000004 |      |
|--------------------------------|------|
| Country of origin              | n.a. |
| Country of processing