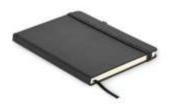

# Item description

A5 notebook with recycled PU cover. Casebound. 192 recycled paper lined pages (96 sheets). Matching elastic closure strap and ribbon page-marker and pen holder.