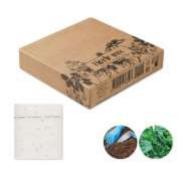

# SUSTAINABILITY DECLARATION

Item number MO6926

**Item description**Herbs seed in tape x m?

#### **Material content**

|  | Part | Component description | Position | Material             | Weight Percentage |
|--|------|-----------------------|----------|----------------------|-------------------|
|  | 1    | Seedpaper             | inside   | Seedpaper with herbs | 60,00%            |
|  | 2    | Kraft box             | outside  | Kraft cardboard      | 40,00%            |
|  |      |                       |          | Total                | 100,00%           |