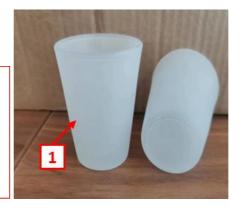

**Object of the declaration** (identification of food contact product allowing traceability; it may include a colour image of sufficient clarity where necessary for the identification of the product):

1: direct food contact

| Part | Chemical Name       | CAS        | EC        | Percent | Direct food contact |
|------|---------------------|------------|-----------|---------|---------------------|
| 1    | Borosilicated glass | 65997-17-3 | 266-046-0 | 100.00% | Yes                 |