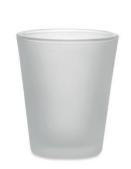

Producer: Not public for customers

We declare that DOC issued under our sole responsibility and belongs to the following product:

| Apparatus model/Product | MO6920-26                                                                           |
|-------------------------|-------------------------------------------------------------------------------------|
| Туре                    | Re-usable shot/shooter glass with special coating for sublimation. Capacity: 44 ml. |
| Batch                   | PO 41-111207                                                                        |
| Country of origin       | China                                                                               |

**Object of the declaration** (identification of food contact product allowing traceability; it may include a colour image of sufficient clarity where necessary for the identification of the product):