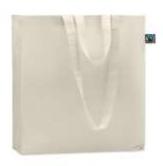

## Item description

Fairtrade cotton shopping bag with long handles and gusset. 180 gr/m².