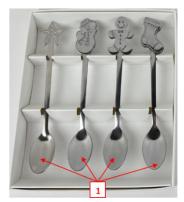

**Object of the declaration** (identification of food contact product allowing traceability; it may include a colour image of sufficient clarity where necessary for the identification of the product):

1: direct food contact

| Part | Chemical Name                                                                                                                                       | CAS                                                                                                  | EC                                                                                                   | Percent | Direct food contact |
|------|-----------------------------------------------------------------------------------------------------------------------------------------------------|------------------------------------------------------------------------------------------------------|------------------------------------------------------------------------------------------------------|---------|---------------------|
| 1    | Stainless Steel 430 - Carbon 0.12% - Silicone 0.75% - Manganese 1.00% - Phosphorus 0.040% - Sulfur 0.030% - Nickel 0.060% - Chromium 18% - Iron 80% | 7440-44-0<br>7440-21-3<br>7439-96-5<br>7723-14-0<br>7704-34-9<br>7440-02-0<br>7440-47-3<br>7439-89-6 | 231-153-3<br>231-130-8<br>231-105-1<br>231-768-7<br>231-722-6<br>231-111-4<br>231-157-5<br>231-096-4 | 100.00% | Yes                 |