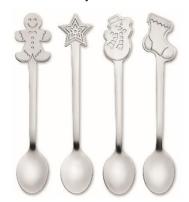

Producer: Not public for customers

We declare that DOC issued under our sole responsibility and belongs to the following product:

| Apparatus model/Product | CX1533                          |
|-------------------------|---------------------------------|
| Туре                    | Set of 4 tea spoons in giftbox. |
| Batch                   | PO 41-111949                    |
| Country of origin       | China                           |

**Object of the declaration** (identification of food contact product allowing traceability; it may include a colour image of sufficient clarity where necessary for the identification of the product):