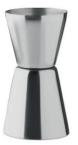

Producer: Not public for customers

We declare that DOC issued under our sole responsibility and belongs to the following product:

| Apparatus model/Product | MO2068-16                                                  |  |  |
|-------------------------|------------------------------------------------------------|--|--|
| Туре                    | Double-sided stainless steel jigger. Capacity: 25 & 40 ml. |  |  |
| Batch                   | PO 41-112018                                               |  |  |
| Country of origin       | China                                                      |  |  |

**Object of the declaration** (identification of food contact product allowing traceability; it may include a colour image of sufficient clarity where necessary for the identification of the product):