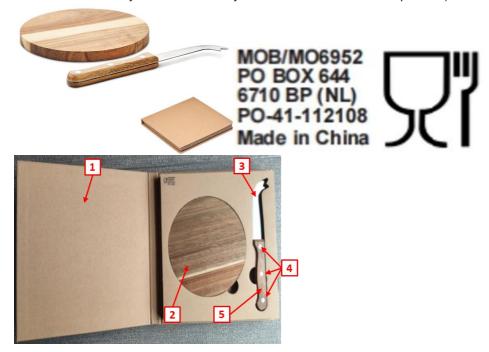

Producer: Not public for customers

We declare that DOC issued under our sole responsibility and belongs to the following product:

| Apparatus model/Product | MO6952-40                                                     |
|-------------------------|---------------------------------------------------------------|
| Туре                    | Small acacia wood cheese board with knife in stainless steel. |
| Batch                   | PO 41-112108                                                  |
| Country of origin       | China                                                         |

**Object of the declaration** (identification of food contact product allowing traceability; it may include a colour image of sufficient clarity where necessary for the identification of the product):

2, 3: direct food contact

| Part | Chemical Name                                                                                                                                 | CAS                                                                                                  | EC                                                                                                   | Percent | Direct food contact |
|------|-----------------------------------------------------------------------------------------------------------------------------------------------|------------------------------------------------------------------------------------------------------|------------------------------------------------------------------------------------------------------|---------|---------------------|
| 1    | Paper and board                                                                                                                               | -                                                                                                    | -                                                                                                    | 54.97%  | No                  |
| 2    | Acacia wood                                                                                                                                   | -                                                                                                    | -                                                                                                    | 33.23%  | Yes                 |
| 3    | Stainless Steel 430 - Carbon 0.12% - Silicone 1% - Manganese 1% - Phosphorus 0.04% - Sulfur 0.03% - Nickel 0.75% - Chromium 16% - Iron 81.06% | 7440-44-0<br>7440-21-3<br>7439-96-5<br>7723-14-0<br>7704-34-9<br>7440-02-0<br>7440-47-3<br>7439-89-6 | 231-153-3<br>231-130-8<br>231-105-1<br>231-768-7<br>231-722-6<br>231-111-4<br>231-157-5<br>231-096-4 | 6.98%   | Yes                 |
| 5    | Acacia wood                                                                                                                                   | -                                                                                                    | -                                                                                                    | 3.67%   | No                  |