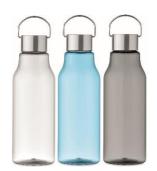

Producer: Not public for customers

We declare that DOC issued under our sole responsibility and belongs to the following product:

| Apparatus model/Product | MO6962-22, -23, -27                                                                |
|-------------------------|------------------------------------------------------------------------------------|
| Туре                    | Drinking bottle in Tritan Renew™ with stainless steel handle lid. Capacity 800 ml. |
| Batch                   | PO 41-112226                                                                       |
| Country of origin       | China                                                                              |