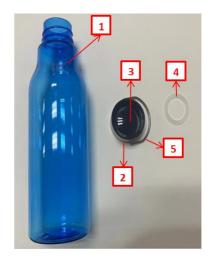

**Object of the declaration** (identification of food contact product allowing traceability; it may include a colour image of sufficient clarity where necessary for the identification of the product):

1, 3, 4: direct food contact

The following substances subject to restrictions and/or specification are used in the above-mentioned product. The materials and raw materials used comply with Regulation (EU) No 10/2011.

| Part | Chemical Name                                                                                                                                     | CAS                                                                                                  | EC                                                                                                   | Percent |
|------|---------------------------------------------------------------------------------------------------------------------------------------------------|------------------------------------------------------------------------------------------------------|------------------------------------------------------------------------------------------------------|---------|
| 1    | Tritan renew                                                                                                                                      | -                                                                                                    | -                                                                                                    | 68.00%  |
| 2    | Stainless Steel 201 - Carbon 0.15% - Silicone 0.75% - Manganese 5.5% - Phosphorus 0.06% - Sulfur 0.03% - Nickel 3.5% - Chromium 16% - Iron 74.01% | 7440-44-0<br>7440-21-3<br>7439-96-5<br>7723-14-0<br>7704-34-9<br>7440-02-0<br>7440-47-3<br>7439-89-6 | 231-153-3<br>231-130-8<br>231-105-1<br>231-768-7<br>231-722-6<br>231-111-4<br>231-157-5<br>231-096-4 | 16.00%  |
| 3    | Polypropylene (PP)                                                                                                                                | 9003-07-0                                                                                            | 618-352-4                                                                                            | 11.00%  |
| 5    | Stainless Steel 201 - Carbon 0.15% - Silicone 0.75% - Manganese 5.5% - Phosphorus 0.06%                                                           | 7440-44-0<br>7440-21-3<br>7439-96-5<br>7723-14-0                                                     | 231-153-3<br>231-130-8<br>231-105-1<br>231-768-7                                                     | 4.00%   |

The following substances and materials are intended to come into contact with food.

| Part | Chemical Name      | CAS       | EC        |
|------|--------------------|-----------|-----------|
| 1    | Tritan renew       | •         | •         |
| 3    | Polypropylene (PP) | 9003-07-0 | 618-352-4 |
| 4    | Silicone           | 7440-21-3 | 231-130-8 |