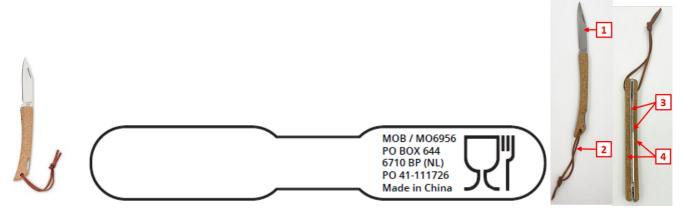

Producer: Not public for customers

We declare that DOC issued under our sole responsibility and belongs to the following product:

| Apparatus model/Product | MO6956-13                                                               |
|-------------------------|-------------------------------------------------------------------------|
| Туре                    | Foldable knife in stainless steel and cork covered handle with PU cord. |
| Batch                   | PO 41-111726                                                            |
| Country of origin       | China                                                                   |

**Object of the declaration** (identification of food contact product allowing traceability; it may include a colour image of sufficient clarity where necessary for the identification of the product):

1: direct food contact

| Part | Chemical Name                                                                                                                                 | CAS                                                                                                  | EC                                                                                                   | Percent | Direct food contact |
|------|-----------------------------------------------------------------------------------------------------------------------------------------------|------------------------------------------------------------------------------------------------------|------------------------------------------------------------------------------------------------------|---------|---------------------|
| 3    | Stainless Steel 420 - Carbon 0.15% - Silicone 1% - Manganese 1% - Phosphorus 0.04% - Sulfur 0.03% - Nickel 0.03% - Chromium 12% - Iron 85.75% | 7440-44-0<br>7440-21-3<br>7439-96-5<br>7723-14-0<br>7704-34-9<br>7440-02-0<br>7440-47-3<br>7439-89-6 | 231-153-3<br>231-130-8<br>231-105-1<br>231-768-7<br>231-722-6<br>231-111-4<br>231-157-5<br>231-096-4 | 61.03%  | No                  |
| 1    | Stainless Steel 420 - Carbon 0.15% - Silicone 1% - Manganese 1% - Phosphorus 0.04% - Sulfur 0.03% - Nickel 0.03% - Chromium 12% - Iron 85.75% | 7440-44-0<br>7440-21-3<br>7439-96-5<br>7723-14-0<br>7704-34-9<br>7440-02-0<br>7440-47-3<br>7439-89-6 | 231-153-3<br>231-130-8<br>231-105-1<br>231-768-7<br>231-722-6<br>231-111-4<br>231-157-5<br>231-096-4 | 28.72%  | Yes                 |
| 4    | Cork                                                                                                                                          | 61789-98-8                                                                                           | 918-871-9                                                                                            | 8.97%   | No                  |