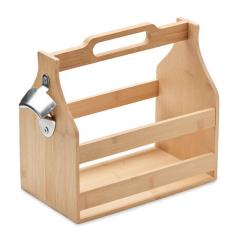

2) Description
6 BEER CRATE IN BAMBOO

Signature, 01.08.2023

R.M. Sillessen General Manager

midocean