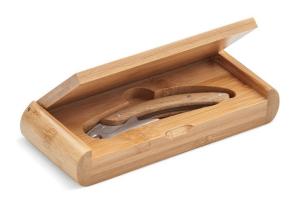

The undersigned declares that the goods listed below or marked accordingly in the invoice and/or delivery are also in conformity with council directive (EC)1907/2006 (REACH).

1) Item number MO6974-40

2) Description WAITER'S KNIFE IN BAMBOO