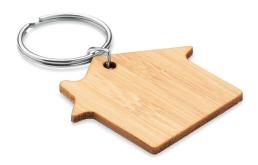

The undersigned declares that the goods listed below or marked accordingly in the invoice and/or delivery are also in conformity with council directive (EC)1907/2006 (REACH).

1) Item number MO6979-40

2) Description
HOUSE SHAPED BAMBOO KEY RING