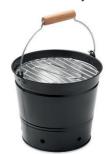

Producer: Not public for customers

We declare that DOC issued under our sole responsibility and belongs to the following product:

| Apparatus model/Product | MO2192-03                                                                    |  |  |  |
|-------------------------|------------------------------------------------------------------------------|--|--|--|
| Туре                    | Iron portable bucket barbecue with stainless steel grill with wooden handle. |  |  |  |
| Batch                   | PO 41-113197                                                                 |  |  |  |
| Country of origin       | China                                                                        |  |  |  |

**Object of the declaration** (identification of food contact product allowing traceability; it may include a colour image of sufficient clarity where necessary for the identification of the product):