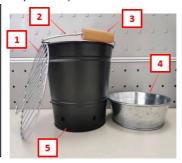

**Object of the declaration** (identification of food contact product allowing traceability; it may include a colour image of sufficient clarity where necessary for the identification of the product):

1: direct food contact

| Part | Chemical Name                                                                                                                                   | CAS                                                                                                  | EC                                                                                                   | Percent | Direct food contact |
|------|-------------------------------------------------------------------------------------------------------------------------------------------------|------------------------------------------------------------------------------------------------------|------------------------------------------------------------------------------------------------------|---------|---------------------|
| 5    | Iron                                                                                                                                            | 7439-89-6                                                                                            | 231-096-4                                                                                            | 50.00%  | No                  |
| 4    | Iron                                                                                                                                            | 7439-89-6                                                                                            | 231-096-4                                                                                            | 20.00%  | No                  |
| 1    | Stainless Steel 304 - Carbon 0.08% - Silicone 0.75% - Manganese 2% - Phosphorus 0.045% - Sulfur 0.03% - Nickel 8% - Chromium 18% - Iron 71.095% | 7440-44-0<br>7440-21-3<br>7439-96-5<br>7723-14-0<br>7704-34-9<br>7440-02-0<br>7440-47-3<br>7439-89-6 | 231-153-3<br>231-130-8<br>231-105-1<br>231-768-7<br>231-722-6<br>231-111-4<br>231-157-5<br>231-096-4 | 15.00%  | Yes                 |
| 2    | Iron                                                                                                                                            | 7439-89-6                                                                                            | 231-096-4                                                                                            | 10.00%  | No                  |
| 3    | Beech wooden                                                                                                                                    | -                                                                                                    | -                                                                                                    | 5.00%   | No                  |