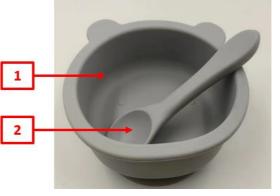

## 1, 2: direct food contact

| Part | Chemical Name | CAS       | EC        | Percent | Direct food<br>contact |
|------|---------------|-----------|-----------|---------|------------------------|
| 1    | Silicone      | 7440-21-3 | 231-130-8 | 86.20%  | Yes                    |
| 2    | Silicone      | 7440-21-3 | 231-130-8 | 13.80%  | Yes                    |