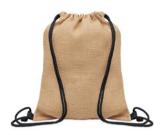

## Item description

Jute drawstring bag with cotton drawcord.

## **Material content**

| Part | Component description | Position        | Material | Weight Percentage |
|------|-----------------------|-----------------|----------|-------------------|
| 1    | Jute drawstring bag   | Body            | Jute     | 95,00%            |
| 2    | Drawstring cord       | Drawstring cord | Cotton   | 4,00%             |
| 3    | Tab                   | Corner          | Cotton   | 1,00%             |
|      |                       |                 | Total    | 100,00%           |