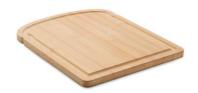

#### Item description

Bread-shaped cutting board in bamboo with groove around the edge.