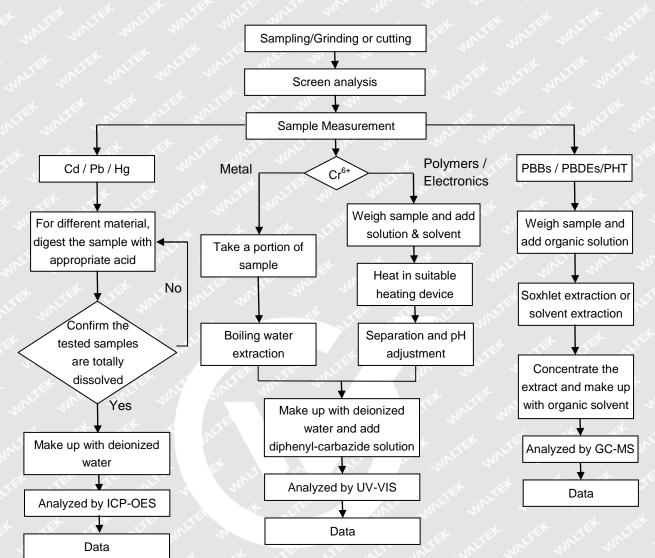

2) With Reference to IEC 62321-3-1:2013, screening - Lead, mercury

 With Reference to IEC 62321-3-1:2013, screening - Lead, mercury, cadmium, total chromium and total bromine by X-ray fluorescence spectrometry

 With reference to IEC 62321-4:2013+AMD1:2017 CSV, determination of Mercury by ICP-OES

4) With reference to IEC 62321-5:2013, determination of Lead and Cadmium by ICP-OES

5) With reference to IEC 62321-7-2: 2017 and IEC 62321-7-1: 2015, determination of Hexavalent Chromium by UV-Vis

6) With reference to IEC 62321-6:2015, determination of PBBs and PBDEs by GC-MS

7) With reference to IEC 62321-8:2017, determination of Phthalates content by GC-MS.

Test Conclusion.....: Based on the performed tests on the submitted samples, the results

comply with the RoHS Directive 2011/65/EU and its amendment (EU)

No. 2015/863

**Date of Receipt sample...** : 2018-08-20 & 2019-03-05 & 2019-03-19

Date of Issue ..... : 2019-03-22

Test Result ..... : Please refer to next page (s)