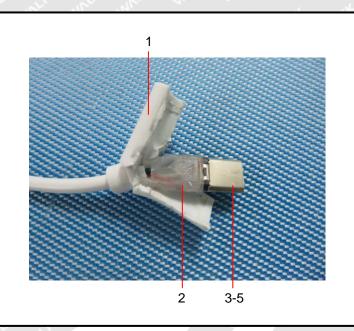

iling water extraction:

Negative = Absence of  $Cr^{6+}$  coating, the detected concentration in boiling water extraction solution is less than 0.10 ug/cm<sup>2</sup>.

Positive = Presence of  $Cr^{6+}$  coating, the detected concentration in boiling water extraction solution is greater than 0.13ug/cm<sup>2</sup>.

Information on storage conditions and production date of the tested sample is unavailable and thus Cr<sup>6+</sup> results represent status of the sample at the time of testing.

(9) \* = According to the declaration from client, the source of lead in test sample could be from the glass or ceramic material of that electronic component which is exempted by Directive 2011/65/EU.



### Measurement Flowchart:





## Sample Photo:



Page 8 of 10



# Photograph of parts tested:















===== End of Report ======