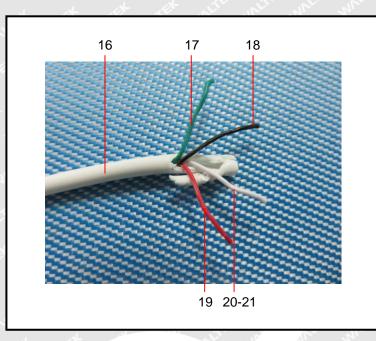

| Part<br>No.                       | Part Description                 | Result of XRF     |         | Result of Wet Chemical<br>Testing (mg/kg) | Conclusion<br>on RoHS |
|-----------------------------------|----------------------------------|-------------------|---------|-------------------------------------------|-----------------------|
| ret ret aller out whit whit an    |                                  | Cd                | BL      | i it it it                                | . Lit                 |
|                                   | Net Me M. M.                     | Pb                | BL      | et intres intre months                    | wint wi               |
| 9                                 | Solder                           | Hg                | BL      | NA                                        | Comply                |
|                                   | LITE WALT WALL WALL WALL         | Cr                | , BL ∕  | THE JEEK STREET                           |                       |
| 20.                               | s to the the                     | Br                | BL      | Were all a                                |                       |
| 5                                 | a nut inthe wat wat              | √ <sup>0</sup> Cd | BL      | at at at                                  | TER TIER              |
| m                                 | -10 - 10 - 1 - A                 | Pb                | BL      | IN IE WALL WALL WA                        | 2Mr                   |
| 10                                | White plastic jacket             | Hg                | BL      | NA                                        | Comply                |
| n <sup>L</sup>                    | when when when the               | Cr                | BL      | It stree white white                      | with v                |
| L                                 | at at set set of                 | Br                | M BLM   | 211. 24. 4.                               |                       |
|                                   | petre white white white white    | Cd                | , BL ,  | t let set set                             | Intite In             |
| -1                                | i i at at "                      | Pb                | BL      | ant whe with                              | 20. 20.               |
| 11                                | Silvery metal shell of plug      | Hg                | BL      | A NA A                                    | Comply                |
| m                                 | WIT IN ST.                       | Cr                | BL      | white white white w                       | r. Mar                |
| <i>l</i> i                        | - it fit is after                | Br 🔊              | BL      |                                           | at at                 |
| JN4                               | Mrs. Mrs. M. On                  | Cd                | BL      | THE STREE STREET                          | NN                    |
|                                   | a at a st                        | Pb                | BL      | NA                                        | 4                     |
| 12                                | Black glue of plug               | Hg                | BL      |                                           | Comply                |
|                                   | an sur st                        | Cr                | BL      |                                           |                       |
| et                                | TEX ITEX NITER INT               | Br                | BL      | s at the                                  |                       |
| Jul -                             | - In In                          | Cd                | BL      | BL<br>BL<br>BL NA                         | ne m                  |
|                                   | at left fet ste                  | Pb                | BL      |                                           | A                     |
| 13                                | Solder of plug                   | Hg                | BL      |                                           | Comply                |
| 20.                               | s s at at                        | Cr N              | BL      | 1 Mr. Mr. m.                              |                       |
| J.F.*                             | A THE MARK MALL AND A            | Br                | BL      | t at the st                               |                       |
| le.                               | -20                              | Cd                | BL      | it is write with                          | Comply                |
| 1t                                |                                  | Pb                | BL      |                                           |                       |
| 14                                | Blue plastic sheet of plug       | Hg                | BL      | PBBs : ND                                 |                       |
|                                   | at at at all a                   | Cr                | BL      | PBDEs : ND                                |                       |
| A DIE WITE WITE                   | ster inite white white white     | Br                | , IN ,- | Let JEX JER                               |                       |
| 20                                |                                  | Cd                | BL      | Mr. Mr. M. A                              |                       |
| 15 Silvery-golden metal pin of pl | A STILLER WITH WALL WALL         | Pb                | BL      | t at let                                  | CEN JEN               |
|                                   | Silvery-golden metal pin of plug |                   | BL      | NAN SI                                    | Comply                |
|                                   | THE THE THE NUTE .               | Cr                | N BL    |                                           |                       |
| L'IL                              | white white white sol            | Br                | BL      | IE STEE STEE STEE                         |                       |
| i it it it                        | t at let let a                   | Cd                | IN BLAN | 211. 211. 22                              | 4                     |
| E.                                | still wait wat wat a             | Pb                | BL      | t set set set                             | NITE IN               |
| 16                                | White plastic wire jacket        | Hg                | BL      | NA NA                                     | Comply                |
| -                                 | et the with white                | Cr                | BL      | 1 A At                                    |                       |
| with                              | in m                             | Br                | BL      | TEN NUTE WITTE N                          |                       |

## Reference No.: WTF16F1064136A1C

Page 4 of 10

| Part<br>No.          | Part Description                                                                                                                                                                                                                                                                                                                                                                                                                                                                                                                                                                                                                                                                                                                                                                                                                                                                                                                                                                                                                                                                                                                                                                                                                                                                                                                                                                                                                                                                                                                                                                                                                                                                                                                                                                                                                                                                                                                                                                                                                                                                                                               | Part Description Result of XRF |        | Result of Wet Chemical<br>Testing (mg/kg) | Conclusion<br>on RoHS |
|----------------------|--------------------------------------------------------------------------------------------------------------------------------------------------------------------------------------------------------------------------------------------------------------------------------------------------------------------------------------------------------------------------------------------------------------------------------------------------------------------------------------------------------------------------------------------------------------------------------------------------------------------------------------------------------------------------------------------------------------------------------------------------------------------------------------------------------------------------------------------------------------------------------------------------------------------------------------------------------------------------------------------------------------------------------------------------------------------------------------------------------------------------------------------------------------------------------------------------------------------------------------------------------------------------------------------------------------------------------------------------------------------------------------------------------------------------------------------------------------------------------------------------------------------------------------------------------------------------------------------------------------------------------------------------------------------------------------------------------------------------------------------------------------------------------------------------------------------------------------------------------------------------------------------------------------------------------------------------------------------------------------------------------------------------------------------------------------------------------------------------------------------------------|--------------------------------|--------|-------------------------------------------|-----------------------|
| .et                  | TER SLIFER ALTE MALL M                                                                                                                                                                                                                                                                                                                                                                                                                                                                                                                                                                                                                                                                                                                                                                                                                                                                                                                                                                                                                                                                                                                                                                                                                                                                                                                                                                                                                                                                                                                                                                                                                                                                                                                                                                                                                                                                                                                                                                                                                                                                                                         | Cd                             | BL     | A A A                                     | 11th                  |
|                      | he me me                                                                                                                                                                                                                                                                                                                                                                                                                                                                                                                                                                                                                                                                                                                                                                                                                                                                                                                                                                                                                                                                                                                                                                                                                                                                                                                                                                                                                                                                                                                                                                                                                                                                                                                                                                                                                                                                                                                                                                                                                                                                                                                       | Pb                             | BL     | nite white white                          | wer w                 |
| 17                   | Green plastic wire covering                                                                                                                                                                                                                                                                                                                                                                                                                                                                                                                                                                                                                                                                                                                                                                                                                                                                                                                                                                                                                                                                                                                                                                                                                                                                                                                                                                                                                                                                                                                                                                                                                                                                                                                                                                                                                                                                                                                                                                                                                                                                                                    | Hg                             | BL     | NA                                        | Comply                |
| 11                   | and the super supe | Cr                             | , BL ∕ | THE STREE MITE                            | Intit whit            |
|                      | the state of the                                                                                                                                                                                                                                                                                                                                                                                                                                                                                                                                                                                                                                                                                                                                                                                                                                                                                                                                                                                                                                                                                                                                                                                                                                                                                                                                                                                                                                                                                                                                                                                                                                                                                                                                                                                                                                                                                                                                                                                                                                                                                                               | Br                             | BL     | Were all all and                          |                       |
|                      | a numer white white white                                                                                                                                                                                                                                                                                                                                                                                                                                                                                                                                                                                                                                                                                                                                                                                                                                                                                                                                                                                                                                                                                                                                                                                                                                                                                                                                                                                                                                                                                                                                                                                                                                                                                                                                                                                                                                                                                                                                                                                                                                                                                                      | Cd                             | BL     | at at at                                  | THE NUTE              |
| -201                 | su at at                                                                                                                                                                                                                                                                                                                                                                                                                                                                                                                                                                                                                                                                                                                                                                                                                                                                                                                                                                                                                                                                                                                                                                                                                                                                                                                                                                                                                                                                                                                                                                                                                                                                                                                                                                                                                                                                                                                                                                                                                                                                                                                       | Pb                             | BL     | strants when wh                           | Comply                |
| 18                   | Black plastic wire covering                                                                                                                                                                                                                                                                                                                                                                                                                                                                                                                                                                                                                                                                                                                                                                                                                                                                                                                                                                                                                                                                                                                                                                                                                                                                                                                                                                                                                                                                                                                                                                                                                                                                                                                                                                                                                                                                                                                                                                                                                                                                                                    | M Hg M                         | BL     | NA                                        |                       |
| nt.                  | mer mer in in                                                                                                                                                                                                                                                                                                                                                                                                                                                                                                                                                                                                                                                                                                                                                                                                                                                                                                                                                                                                                                                                                                                                                                                                                                                                                                                                                                                                                                                                                                                                                                                                                                                                                                                                                                                                                                                                                                                                                                                                                                                                                                                  | Cr 👉                           | BL S   | NUTER INTE MALL                           |                       |
|                      | at at the set                                                                                                                                                                                                                                                                                                                                                                                                                                                                                                                                                                                                                                                                                                                                                                                                                                                                                                                                                                                                                                                                                                                                                                                                                                                                                                                                                                                                                                                                                                                                                                                                                                                                                                                                                                                                                                                                                                                                                                                                                                                                                                                  | Br                             | M BLM  | In In                                     |                       |
|                      | his was was way w                                                                                                                                                                                                                                                                                                                                                                                                                                                                                                                                                                                                                                                                                                                                                                                                                                                                                                                                                                                                                                                                                                                                                                                                                                                                                                                                                                                                                                                                                                                                                                                                                                                                                                                                                                                                                                                                                                                                                                                                                                                                                                              | Cd                             | J BL   | NA                                        | Comply                |
|                      | i it at at                                                                                                                                                                                                                                                                                                                                                                                                                                                                                                                                                                                                                                                                                                                                                                                                                                                                                                                                                                                                                                                                                                                                                                                                                                                                                                                                                                                                                                                                                                                                                                                                                                                                                                                                                                                                                                                                                                                                                                                                                                                                                                                     | Pb                             | BL     |                                           |                       |
| 19                   | Red plastic wire covering                                                                                                                                                                                                                                                                                                                                                                                                                                                                                                                                                                                                                                                                                                                                                                                                                                                                                                                                                                                                                                                                                                                                                                                                                                                                                                                                                                                                                                                                                                                                                                                                                                                                                                                                                                                                                                                                                                                                                                                                                                                                                                      | Hg                             | BL     |                                           |                       |
| -2m                  | w w                                                                                                                                                                                                                                                                                                                                                                                                                                                                                                                                                                                                                                                                                                                                                                                                                                                                                                                                                                                                                                                                                                                                                                                                                                                                                                                                                                                                                                                                                                                                                                                                                                                                                                                                                                                                                                                                                                                                                                                                                                                                                                                            | Cr                             | BL     |                                           |                       |
|                      | - THE THE ALL MAILE                                                                                                                                                                                                                                                                                                                                                                                                                                                                                                                                                                                                                                                                                                                                                                                                                                                                                                                                                                                                                                                                                                                                                                                                                                                                                                                                                                                                                                                                                                                                                                                                                                                                                                                                                                                                                                                                                                                                                                                                                                                                                                            | Br w                           | BL     | and the state                             |                       |
| MILL                 | where where where we                                                                                                                                                                                                                                                                                                                                                                                                                                                                                                                                                                                                                                                                                                                                                                                                                                                                                                                                                                                                                                                                                                                                                                                                                                                                                                                                                                                                                                                                                                                                                                                                                                                                                                                                                                                                                                                                                                                                                                                                                                                                                                           | Cd                             | BL     | NA                                        | Comply                |
| 4                    | at at a set                                                                                                                                                                                                                                                                                                                                                                                                                                                                                                                                                                                                                                                                                                                                                                                                                                                                                                                                                                                                                                                                                                                                                                                                                                                                                                                                                                                                                                                                                                                                                                                                                                                                                                                                                                                                                                                                                                                                                                                                                                                                                                                    | Pb                             | BL     |                                           |                       |
| 20                   | White plastic wire covering                                                                                                                                                                                                                                                                                                                                                                                                                                                                                                                                                                                                                                                                                                                                                                                                                                                                                                                                                                                                                                                                                                                                                                                                                                                                                                                                                                                                                                                                                                                                                                                                                                                                                                                                                                                                                                                                                                                                                                                                                                                                                                    | Hg                             | BL     |                                           |                       |
| et ret uret wret     | the state                                                                                                                                                                                                                                                                                                                                                                                                                                                                                                                                                                                                                                                                                                                                                                                                                                                                                                                                                                                                                                                                                                                                                                                                                                                                                                                                                                                                                                                                                                                                                                                                                                                                                                                                                                                                                                                                                                                                                                                                                                                                                                                      | Cr                             | BL     |                                           |                       |
|                      | TEL SITE OUT ANY                                                                                                                                                                                                                                                                                                                                                                                                                                                                                                                                                                                                                                                                                                                                                                                                                                                                                                                                                                                                                                                                                                                                                                                                                                                                                                                                                                                                                                                                                                                                                                                                                                                                                                                                                                                                                                                                                                                                                                                                                                                                                                               | Br                             | BL     | at at at                                  |                       |
| with the state state | 211 20 2                                                                                                                                                                                                                                                                                                                                                                                                                                                                                                                                                                                                                                                                                                                                                                                                                                                                                                                                                                                                                                                                                                                                                                                                                                                                                                                                                                                                                                                                                                                                                                                                                                                                                                                                                                                                                                                                                                                                                                                                                                                                                                                       | Cd                             | BL     | NUT WALL WAL                              | Comply                |
|                      | at the the the                                                                                                                                                                                                                                                                                                                                                                                                                                                                                                                                                                                                                                                                                                                                                                                                                                                                                                                                                                                                                                                                                                                                                                                                                                                                                                                                                                                                                                                                                                                                                                                                                                                                                                                                                                                                                                                                                                                                                                                                                                                                                                                 | Pb                             | BL     |                                           |                       |
| 21                   | Coppery metal wire                                                                                                                                                                                                                                                                                                                                                                                                                                                                                                                                                                                                                                                                                                                                                                                                                                                                                                                                                                                                                                                                                                                                                                                                                                                                                                                                                                                                                                                                                                                                                                                                                                                                                                                                                                                                                                                                                                                                                                                                                                                                                                             | Hg                             | BL     | NA S                                      |                       |
|                      | at at all all                                                                                                                                                                                                                                                                                                                                                                                                                                                                                                                                                                                                                                                                                                                                                                                                                                                                                                                                                                                                                                                                                                                                                                                                                                                                                                                                                                                                                                                                                                                                                                                                                                                                                                                                                                                                                                                                                                                                                                                                                                                                                                                  | Cr N                           | JUBL 1 | W. W. Z.                                  |                       |
| JEX                  |                                                                                                                                                                                                                                                                                                                                                                                                                                                                                                                                                                                                                                                                                                                                                                                                                                                                                                                                                                                                                                                                                                                                                                                                                                                                                                                                                                                                                                                                                                                                                                                                                                                                                                                                                                                                                                                                                                                                                                                                                                                                                                                                | Br                             | BL     | - A A A                                   |                       |