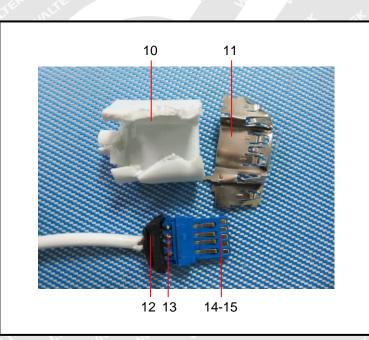

## Reference No.: WTF16F1064136A1C

| Test | Results: |
|------|----------|
| 1000 | neouno.  |

| Part<br>No.        | Part Description                 | Result of XRF |          | Result of Wet Chemical<br>Testing (mg/kg) | Conclusion<br>on RoHS |
|--------------------|----------------------------------|---------------|----------|-------------------------------------------|-----------------------|
| Jet .              | THE THE WITH WAT A               | Cd BL         |          | at at at                                  | At .                  |
|                    | at we we we a                    | Pb            | BL       | et intres intre indite                    | white wi              |
| _1                 | White plastic jacket             | Hg            | BL       | NA                                        | Comply                |
|                    | ist which which when which       | Cr            | , BL, ∕r | THE JEEK STREET                           | INLIE MAL             |
| 20.                | · · · · · · ·                    | Br            | BL       | when we we a                              |                       |
|                    | white white white white          | Cd            | BL       | at at at                                  | It Ite                |
| m                  | NI NI A                          | Pb 5          | BL       | NA MALI WAL WA                            | 211-                  |
| 2                  | Semi-transparent glue            | Hg            | BL       | NA                                        | Comply                |
| n <sup>L</sup>     | white when when the              | Cr 👉          | BL       | IE SUER MUTE MAL                          | with                  |
| 4                  | at at set set of                 | Br            | M BLM    | - 111 - 111 - 1                           | ,t-                   |
|                    | net when when when when          | Cd            | , BL ,   | t let set set                             | INLIE IN              |
| -3                 |                                  | Pb            | BL       | alt whe we                                | Comply                |
| 3                  | Silvery metal shell of plug      | Hg            | BL       | A NA A                                    |                       |
| - nn               | Mr. M. St.                       | Cr            | BL       | alite solite white w                      |                       |
| .0                 | t set set is alle                | Br w          | BL       |                                           | at at                 |
| JULT               | when when when so                | Cd            | BL       | THE STREE NUTE IN                         | MAL                   |
|                    | to the second                    | Pb            | BL       | NA                                        | 4                     |
| 4                  | Silvery metal pin of plug        | Hg            | BL       |                                           | Comply                |
|                    | sur sur st                       | Cr            | BL       |                                           |                       |
| et                 | TEX JEX STER SINT                | Br            | BL       | L A A                                     |                       |
| N                  | and the second                   | Cd            | BL       | still only which we                       | n m                   |
|                    | at at all the                    | Pb            | BL       | PBBs : ND                                 | + 0                   |
| 5                  | Dark grey plastic sheet of plug  | Hg            | BL       |                                           | Comply                |
| 201                | a at at at                       | Cr Cr         | BL       | PBDEs : ND                                |                       |
| JEX                | and with apply with a            | Br            | IN       | t at the st                               | A JIER                |
| 11-                | -20°                             | Cd            | BL       | it is write write                         | - no -                |
| .et                |                                  | Pb            | BL       |                                           | Comply                |
| 6                  | Chip capacitor                   | Hg            | BL       | NA                                        |                       |
|                    | at at at at as                   | Cr            | BL       | 111. 20. 1.                               |                       |
| t offer antite and | ite white white where we         | Br            | BL       | THE SHE STREET                            |                       |
| 2                  | the state of the                 | Cd            | BL       | Nr. Mr. Mr. 1                             |                       |
| 7 Chip res         | the street out to solution would | Pb            | *OL      | NA                                        |                       |
|                    | Chip resistor                    |               | BL       |                                           | Comply                |
|                    | the test state with a            | Cr            | N BL     |                                           |                       |
|                    | when when when you               | Br            | BL       | IE STEE STEE STEE                         | white y               |
|                    | to the set of a                  | Cd            | IN BLIN  | m. m. s.                                  | A.                    |
|                    | NITE WALL WALL WALL W            | Pb            | BL       |                                           | NUTERIN               |
| 8 🔊                | Blue PCB                         | Hg            | BL       | PBBs : ND                                 | Comply                |
| -                  | et the with white white          | Cr            | BL       | PBDEs : ND                                |                       |
| with               | an an an                         | Br            | in In    | TEN MITE MALTE M                          |                       |

| Part<br>No.                       | Part Description                 | Result of XRF     |         | Result of Wet Chemical<br>Testing (mg/kg) | Conclusion<br>on RoHS |
|-----------------------------------|----------------------------------|-------------------|---------|-------------------------------------------|-----------------------|
| ret ret aller out whit whit an    |                                  | Cd                | BL      | i it it it                                | . Lit                 |
|                                   | Net Me M. M.                     | Pb                | BL      | et intres intre months                    | wint wi               |
| 9                                 | Solder                           | Hg                | BL      | NA                                        | Comply                |
|                                   | LITE WALT WALL WALL WALL         | Cr                | , BL ∕  | THE JEEK STREET                           |                       |
| 20.                               | s to the the                     | Br                | BL      | Were all a                                |                       |
| 5                                 | a nut inthe wat wat              | √ <sup>0</sup> Cd | BL      | at at at                                  | TER TIER              |
| m                                 | -10 - 10 - 1 - A                 | Pb                | BL      | IN IE WALL WALL WA                        | 2Mr                   |
| 10                                | White plastic jacket             | Hg                | BL      | NA                                        | Comply                |
| n <sup>L</sup>                    | when when when the               | Cr                | BL      | It stree white white                      | with v                |
| L                                 | at at set set of                 | Br                | M BLM   | 211. 24. 4.                               |                       |
|                                   | petre white white white white    | Cd                | , BL ,  | t let set set                             | Intite In             |
| -1                                | i i at at "                      | Pb                | BL      | ant whe with                              | 20. 20.               |
| 11                                | Silvery metal shell of plug      | Hg                | BL      | A NA A                                    | Comply                |
| m                                 | WIT IN ST.                       | Cr                | BL      | white white white w                       | r. Mar                |
| <i>l</i> i                        | - it fit is after                | Br 🔊              | BL      |                                           | at at                 |
| JN4                               | Mrs. Mrs. M. On                  | Cd                | BL      | THE STREE STREET                          | NN                    |
|                                   | a at a st                        | Pb                | BL      | NA                                        | 4                     |
| 12                                | Black glue of plug               | Hg                | BL      |                                           | Comply                |
|                                   | an sur st                        | Cr                | BL      |                                           |                       |
| et                                | TEX ITEX NITER INT               | Br                | BL      | s at the                                  |                       |
| Jul -                             | - In In                          | Cd                | BL      | BL<br>BL<br>BL NA                         | ne m                  |
|                                   | at left fet ste                  | Pb                | BL      |                                           | A                     |
| 13                                | Solder of plug                   | Hg                | BL      |                                           | Comply                |
| 20.                               | s s at at                        | Cr N              | BL      | 1 Mr. Mr. m.                              |                       |
| J.F.*                             | A THE MARK MALL AND A            | Br                | BL      | t at the st                               |                       |
| le.                               | -20                              | Cd                | BL      | it is write with                          | Comply                |
| 1t                                |                                  | Pb                | BL      |                                           |                       |
| 14                                | Blue plastic sheet of plug       | Hg                | BL      | PBBs : ND                                 |                       |
|                                   | at at at all a                   | Cr                | BL      | PBDEs : ND                                |                       |
| A DIE WITE WITE                   | ster inite white white white     | Br                | , IN ,- | Let JEX JER                               |                       |
| 20                                |                                  | Cd                | BL      | Mr. Mr. M. A                              |                       |
| 15 Silvery-golden metal pin of pl | A STILLER WITH WALL WALL         | Pb                | BL      | t at let                                  | CEN JEN               |
|                                   | Silvery-golden metal pin of plug |                   | BL      | NAN SI                                    | Comply                |
|                                   | THE THE THE NUTE .               | Cr                | N BL    |                                           |                       |
| L'IL                              | white white white sol            | Br                | BL      | IE STEE STEE STEE                         |                       |
| i it it it                        | t at let let a                   | Cd                | IN BLAN | 211. 211. 22                              | 4                     |
| E.                                | still wait wat wat a             | Pb                | BL      | t set set set                             | NITE IN               |
| 16                                | White plastic wire jacket        | Hg                | BL      | NA NA                                     | Comply                |
| -                                 | et the with white                | Cr                | BL      | 1 A At                                    |                       |
| with                              | in m                             | Br                | BL      | TEN NUTE WITTE N                          |                       |

## Reference No.: WTF16F1064136A1C

Page 4 of 10

| Part<br>No.          | Part Description                                                                                                                                                                                                                                                                                                                                                                                                                                                                                                                                                                                                                                                                                                                                                                                                                                                                                                                                                                                                                                                                                                                                                                                                                                                                                                                                                                                                                                                                                                                                                                                                                                                                                                                                                                                                                                                                                                                                                                                                                                                                                                               | Part Description Result of XRF |        | Result of Wet Chemical<br>Testing (mg/kg) | Conclusion<br>on RoHS |
|----------------------|--------------------------------------------------------------------------------------------------------------------------------------------------------------------------------------------------------------------------------------------------------------------------------------------------------------------------------------------------------------------------------------------------------------------------------------------------------------------------------------------------------------------------------------------------------------------------------------------------------------------------------------------------------------------------------------------------------------------------------------------------------------------------------------------------------------------------------------------------------------------------------------------------------------------------------------------------------------------------------------------------------------------------------------------------------------------------------------------------------------------------------------------------------------------------------------------------------------------------------------------------------------------------------------------------------------------------------------------------------------------------------------------------------------------------------------------------------------------------------------------------------------------------------------------------------------------------------------------------------------------------------------------------------------------------------------------------------------------------------------------------------------------------------------------------------------------------------------------------------------------------------------------------------------------------------------------------------------------------------------------------------------------------------------------------------------------------------------------------------------------------------|--------------------------------|--------|-------------------------------------------|-----------------------|
| .et                  | TER SLIFER ALTE MALL M                                                                                                                                                                                                                                                                                                                                                                                                                                                                                                                                                                                                                                                                                                                                                                                                                                                                                                                                                                                                                                                                                                                                                                                                                                                                                                                                                                                                                                                                                                                                                                                                                                                                                                                                                                                                                                                                                                                                                                                                                                                                                                         | Cd                             | BL     | A A A                                     | 11th                  |
|                      | he me me                                                                                                                                                                                                                                                                                                                                                                                                                                                                                                                                                                                                                                                                                                                                                                                                                                                                                                                                                                                                                                                                                                                                                                                                                                                                                                                                                                                                                                                                                                                                                                                                                                                                                                                                                                                                                                                                                                                                                                                                                                                                                                                       | Pb                             | BL     | nite white white                          | wer w                 |
| 17                   | Green plastic wire covering                                                                                                                                                                                                                                                                                                                                                                                                                                                                                                                                                                                                                                                                                                                                                                                                                                                                                                                                                                                                                                                                                                                                                                                                                                                                                                                                                                                                                                                                                                                                                                                                                                                                                                                                                                                                                                                                                                                                                                                                                                                                                                    | Hg                             | BL     | NA                                        | Comply                |
| 11                   | and the super supe | Cr                             | , BL ∕ | THE STREE MITE                            | Intit whit            |
|                      | the state of the                                                                                                                                                                                                                                                                                                                                                                                                                                                                                                                                                                                                                                                                                                                                                                                                                                                                                                                                                                                                                                                                                                                                                                                                                                                                                                                                                                                                                                                                                                                                                                                                                                                                                                                                                                                                                                                                                                                                                                                                                                                                                                               | Br                             | BL     | Were all all and                          |                       |
|                      | a numer white white white                                                                                                                                                                                                                                                                                                                                                                                                                                                                                                                                                                                                                                                                                                                                                                                                                                                                                                                                                                                                                                                                                                                                                                                                                                                                                                                                                                                                                                                                                                                                                                                                                                                                                                                                                                                                                                                                                                                                                                                                                                                                                                      | Cd                             | BL     | at at at                                  | THE NUTE              |
| -201                 | su at at                                                                                                                                                                                                                                                                                                                                                                                                                                                                                                                                                                                                                                                                                                                                                                                                                                                                                                                                                                                                                                                                                                                                                                                                                                                                                                                                                                                                                                                                                                                                                                                                                                                                                                                                                                                                                                                                                                                                                                                                                                                                                                                       | Pb                             | BL     | strants when wh                           | Comply                |
| 18                   | Black plastic wire covering                                                                                                                                                                                                                                                                                                                                                                                                                                                                                                                                                                                                                                                                                                                                                                                                                                                                                                                                                                                                                                                                                                                                                                                                                                                                                                                                                                                                                                                                                                                                                                                                                                                                                                                                                                                                                                                                                                                                                                                                                                                                                                    | M Hg M                         | BL     | NA                                        |                       |
| nt.                  | mer mer in in                                                                                                                                                                                                                                                                                                                                                                                                                                                                                                                                                                                                                                                                                                                                                                                                                                                                                                                                                                                                                                                                                                                                                                                                                                                                                                                                                                                                                                                                                                                                                                                                                                                                                                                                                                                                                                                                                                                                                                                                                                                                                                                  | Cr 👉                           | BL S   | NUTER INTE MALL                           |                       |
|                      | at at the set                                                                                                                                                                                                                                                                                                                                                                                                                                                                                                                                                                                                                                                                                                                                                                                                                                                                                                                                                                                                                                                                                                                                                                                                                                                                                                                                                                                                                                                                                                                                                                                                                                                                                                                                                                                                                                                                                                                                                                                                                                                                                                                  | Br                             | M BLM  | In In                                     |                       |
|                      | his was was way w                                                                                                                                                                                                                                                                                                                                                                                                                                                                                                                                                                                                                                                                                                                                                                                                                                                                                                                                                                                                                                                                                                                                                                                                                                                                                                                                                                                                                                                                                                                                                                                                                                                                                                                                                                                                                                                                                                                                                                                                                                                                                                              | Cd                             | J BL   | NA                                        | Comply                |
|                      | i it at at                                                                                                                                                                                                                                                                                                                                                                                                                                                                                                                                                                                                                                                                                                                                                                                                                                                                                                                                                                                                                                                                                                                                                                                                                                                                                                                                                                                                                                                                                                                                                                                                                                                                                                                                                                                                                                                                                                                                                                                                                                                                                                                     | Pb                             | BL     |                                           |                       |
| 19                   | Red plastic wire covering                                                                                                                                                                                                                                                                                                                                                                                                                                                                                                                                                                                                                                                                                                                                                                                                                                                                                                                                                                                                                                                                                                                                                                                                                                                                                                                                                                                                                                                                                                                                                                                                                                                                                                                                                                                                                                                                                                                                                                                                                                                                                                      | Hg                             | BL     |                                           |                       |
| -2m                  | w w                                                                                                                                                                                                                                                                                                                                                                                                                                                                                                                                                                                                                                                                                                                                                                                                                                                                                                                                                                                                                                                                                                                                                                                                                                                                                                                                                                                                                                                                                                                                                                                                                                                                                                                                                                                                                                                                                                                                                                                                                                                                                                                            | Cr                             | BL     |                                           |                       |
|                      | - THE THE ALL MAILE                                                                                                                                                                                                                                                                                                                                                                                                                                                                                                                                                                                                                                                                                                                                                                                                                                                                                                                                                                                                                                                                                                                                                                                                                                                                                                                                                                                                                                                                                                                                                                                                                                                                                                                                                                                                                                                                                                                                                                                                                                                                                                            | Br w                           | BL     | and the state                             |                       |
| MILL                 | where where where we                                                                                                                                                                                                                                                                                                                                                                                                                                                                                                                                                                                                                                                                                                                                                                                                                                                                                                                                                                                                                                                                                                                                                                                                                                                                                                                                                                                                                                                                                                                                                                                                                                                                                                                                                                                                                                                                                                                                                                                                                                                                                                           | Cd                             | BL     | NA                                        | Comply                |
| 4                    | at at a set                                                                                                                                                                                                                                                                                                                                                                                                                                                                                                                                                                                                                                                                                                                                                                                                                                                                                                                                                                                                                                                                                                                                                                                                                                                                                                                                                                                                                                                                                                                                                                                                                                                                                                                                                                                                                                                                                                                                                                                                                                                                                                                    | Pb                             | BL     |                                           |                       |
| 20                   | White plastic wire covering                                                                                                                                                                                                                                                                                                                                                                                                                                                                                                                                                                                                                                                                                                                                                                                                                                                                                                                                                                                                                                                                                                                                                                                                                                                                                                                                                                                                                                                                                                                                                                                                                                                                                                                                                                                                                                                                                                                                                                                                                                                                                                    | Hg                             | BL     |                                           |                       |
| et ret uret wret     | the state                                                                                                                                                                                                                                                                                                                                                                                                                                                                                                                                                                                                                                                                                                                                                                                                                                                                                                                                                                                                                                                                                                                                                                                                                                                                                                                                                                                                                                                                                                                                                                                                                                                                                                                                                                                                                                                                                                                                                                                                                                                                                                                      | Cr                             | BL     |                                           |                       |
|                      | TEL SITE OUT ANY                                                                                                                                                                                                                                                                                                                                                                                                                                                                                                                                                                                                                                                                                                                                                                                                                                                                                                                                                                                                                                                                                                                                                                                                                                                                                                                                                                                                                                                                                                                                                                                                                                                                                                                                                                                                                                                                                                                                                                                                                                                                                                               | Br                             | BL     | at at at                                  |                       |
| with the state state | 211 20 2                                                                                                                                                                                                                                                                                                                                                                                                                                                                                                                                                                                                                                                                                                                                                                                                                                                                                                                                                                                                                                                                                                                                                                                                                                                                                                                                                                                                                                                                                                                                                                                                                                                                                                                                                                                                                                                                                                                                                                                                                                                                                                                       | Cd                             | BL     | NUT WALL WAL                              | Comply                |
|                      | at the the the                                                                                                                                                                                                                                                                                                                                                                                                                                                                                                                                                                                                                                                                                                                                                                                                                                                                                                                                                                                                                                                                                                                                                                                                                                                                                                                                                                                                                                                                                                                                                                                                                                                                                                                                                                                                                                                                                                                                                                                                                                                                                                                 | Pb                             | BL     |                                           |                       |
| 21                   | Coppery metal wire                                                                                                                                                                                                                                                                                                                                                                                                                                                                                                                                                                                                                                                                                                                                                                                                                                                                                                                                                                                                                                                                                                                                                                                                                                                                                                                                                                                                                                                                                                                                                                                                                                                                                                                                                                                                                                                                                                                                                                                                                                                                                                             | Hg                             | BL     | NA S                                      |                       |
|                      | at at all all                                                                                                                                                                                                                                                                                                                                                                                                                                                                                                                                                                                                                                                                                                                                                                                                                                                                                                                                                                                                                                                                                                                                                                                                                                                                                                                                                                                                                                                                                                                                                                                                                                                                                                                                                                                                                                                                                                                                                                                                                                                                                                                  | Cr N                           | JUBL 1 | W. W. Z.                                  |                       |
| JEX                  |                                                                                                                                                                                                                                                                                                                                                                                                                                                                                                                                                                                                                                                                                                                                                                                                                                                                                                                                                                                                                                                                                                                                                                                                                                                                                                                                                                                                                                                                                                                                                                                                                                                                                                                                                                                                                                                                                                                                                                                                                                                                                                                                | Br                             | BL     | - A A A                                   |                       |