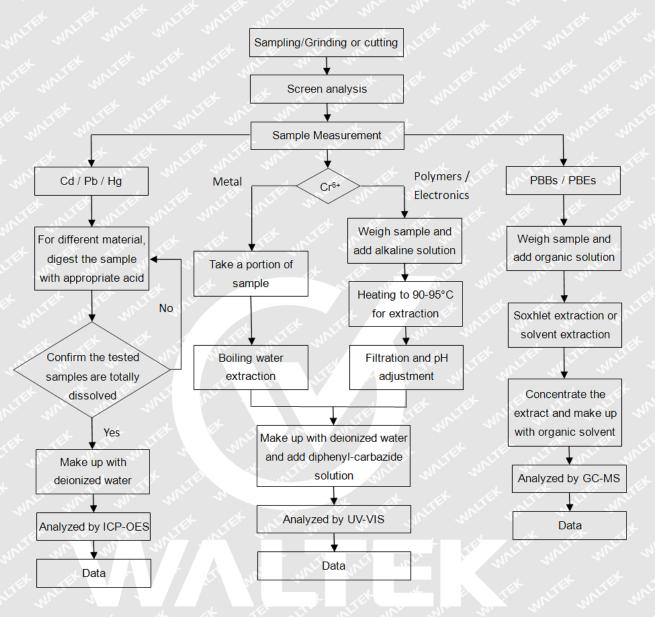

r extraction test method, and result is shown as Positive/Negative.

Boiling water extraction:

Negative = Absence of  $Cr^{6+}$  coating, the detected concentration in boiling water extraction solution is less than 0.10 ug/cm<sup>2</sup>.

Positive = Presence of  $Cr^{6+}$  coating, the detected concentration in boiling water extraction solution is greater than 0.13ug/cm<sup>2</sup>.

Information on storage conditions and production date of the tested sample is unavailable and thus Cr<sup>6+</sup> results represent status of the sample at the time of testing.

(9) \* = According to the declaration from client, the source of lead in test sample could be from the glass or ceramic material of that electronic component which is exempted by Directive 2011/65/EU.



### Measurement Flowchart:





## Sample Photo:



Page 8 of 10



# Photograph of parts tested:















===== End of Report ======