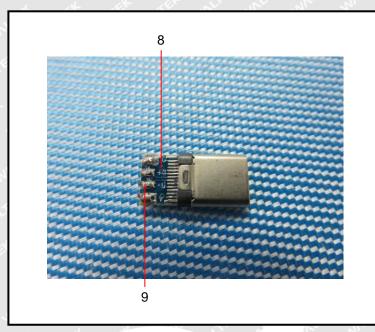

## Reference No.: WTF16F1064136A1C

| Test | Results: |
|------|----------|
| 1000 | neouno.  |

| Part<br>No.        | Part Description                 | Result of XRF |          | Result of Wet Chemical<br>Testing (mg/kg) | Conclusion<br>on RoHS |
|--------------------|----------------------------------|---------------|----------|-------------------------------------------|-----------------------|
| Jet .              | THE THE WITH WAT A               | Cd BL         |          | at at at                                  | At .                  |
|                    | at we we we a                    | Pb            | BL       | et intres intre indite                    | white wi              |
| _1                 | White plastic jacket             | Hg            | BL       | NA                                        | Comply                |
|                    | ist which which when which       | Cr            | , BL, ∕r | THE JEEK STREET                           | INLIE MAL             |
| 20.                | · · · · · · ·                    | Br            | BL       | when we we a                              |                       |
|                    | white white white white          | Cd            | BL       | at at at                                  | It Ite                |
| m                  | NI NI A                          | Pb 5          | BL       | NA MALI WAL WA                            | 211-                  |
| 2                  | Semi-transparent glue            | Hg            | BL       | NA                                        | Comply                |
| n <sup>L</sup>     | white when when the              | Cr 👉          | BL       | IE SUER MUTE MAL                          | with                  |
| 4                  | at at set set of                 | Br            | M BLM    | - 111 - 111 - 1                           | ,t-                   |
|                    | net when when when when          | Cd            | , BL ,   | t let set set                             | INLIE IN              |
| -3                 |                                  | Pb            | BL       | alt whe we                                | Comply                |
| 3                  | Silvery metal shell of plug      | Hg            | BL       | A NA A                                    |                       |
| - nn               | Mr. M. St.                       | Cr            | BL       | alite solite white w                      |                       |
| .0                 | t set set is alle                | Br w          | BL       |                                           | at at                 |
| JULT               | when when when so                | Cd            | BL       | THE STREE NUTE IN                         | MAL                   |
|                    | to the second                    | Pb            | BL       | NA                                        | 4                     |
| 4                  | Silvery metal pin of plug        | Hg            | BL       |                                           | Comply                |
|                    | sur sur st                       | Cr            | BL       |                                           |                       |
| et                 | TEX JEX STER SINT                | Br            | BL       | L A A                                     |                       |
| N                  | and the second                   | Cd            | BL       | still only which we                       | n m                   |
|                    | at at all the                    | Pb            | BL       | PBBs : ND                                 | + 0                   |
| 5                  | Dark grey plastic sheet of plug  | Hg            | BL       |                                           | Comply                |
| 201                | a at at at                       | Cr Cr         | BL       | PBDEs : ND                                |                       |
| JEX                | and with apply with a            | Br            | IN       | t at the st                               | A JIER                |
| 11-                | -20°                             | Cd            | BL       | it is write write                         | - no -                |
| .et                |                                  | Pb            | BL       |                                           | Comply                |
| 6                  | Chip capacitor                   | Hg            | BL       | NA                                        |                       |
|                    | at at at at as                   | Cr            | BL       | 111. 20. 1.                               |                       |
| t offer antite and | ite white white where we         | Br            | BL       | THE SHE STREET                            |                       |
| 2                  | the state of the                 | Cd            | BL       | Nr. Mr. Mr. 1                             |                       |
| 7 Chip res         | the street out to solution would | Pb            | *OL      | NA                                        |                       |
|                    | Chip resistor                    |               | BL       |                                           | Comply                |
|                    | the test state with a            | Cr            | N BL     |                                           |                       |
|                    | when when when you               | Br            | BL       | IE STEE STEE STEE                         | white y               |
|                    | to the set of a                  | Cd            | IN BLIN  | m. m. s.                                  | A.                    |
|                    | NITE WALL WALL WALL W            | Pb            | BL       |                                           | NUTERIN               |
| 8 🔊                | Blue PCB                         | Hg            | BL       | PBBs : ND                                 | Comply                |
| -                  | et the with white white          | Cr            | BL       | PBDEs : ND                                |                       |
| with               | an an an                         | Br            | in In    | TEN MITE MALTE M                          |                       |

| Part<br>No.                       | Part Description                 | Result of XRF     |         | Result of Wet Chemical<br>Testing (mg/kg) | Conclusion<br>on RoHS |
|-----------------------------------|----------------------------------|-------------------|---------|-------------------------------------------|-----------------------|
| ret ret aller out whit whit an    |                                  | Cd                | BL      | i it it it                                | . Lit                 |
|                                   | Net Me M. M.                     | Pb                | BL      | et intres intre months                    | wint wi               |
| 9                                 | Solder                           | Hg                | BL      | NA                                        | Comply                |
|                                   | LITE WALT WALL WALL WALL         | Cr                | , BL ∕  | THE JEEK STREET                           |                       |
| 20.                               | s to the the                     | Br                | BL      | Were all a                                |                       |
| 5                                 | a nut inthe wat wat              | √ <sup>0</sup> Cd | BL      | at at at                                  | TER TIER              |
| m                                 | -10 - 10 - 1 - A                 | Pb                | BL      | IN IE WALL WALL WA                        | 2Mr                   |
| 10                                | White plastic jacket             | Hg                | BL      | NA                                        | Comply                |
| n <sup>L</sup>                    | when when when the               | Cr                | BL      | It stree white white                      | with v                |
| L                                 | at at set set of                 | Br                | M BLM   | 211. 24. 4.                               |                       |
|                                   | petre white white white white    | Cd                | , BL ,  | t let set set                             | Intite In             |
| -1                                | i i at at "                      | Pb                | BL      | ant whe with                              | 20. 20.               |
| 11                                | Silvery metal shell of plug      | Hg                | BL      | A NA A                                    | Comply                |
| m                                 | WIT IN ST.                       | Cr                | BL      | white white white w                       | r. Mar                |
| <i>l</i> i                        | - it fit is after                | Br 🔊              | BL      |                                           | at at                 |
| JN4                               | Mrs. Mrs. M. On                  | Cd                | BL      | THE STREE STREET                          | NN                    |
|                                   | a at a st                        | Pb                | BL      | NA                                        | 4                     |
| 12                                | Black glue of plug               | Hg                | BL      |                                           | Comply                |
|                                   | an sur st                        | Cr                | BL      |                                           |                       |
| et                                | TEX ITEX NITER INT               | Br                | BL      | s at the                                  |                       |
| Jul -                             | - In In                          | Cd                | BL      | BL<br>BL<br>BL NA                         | ne m                  |
|                                   | at left fet ste                  | Pb                | BL      |                                           | A                     |
| 13                                | Solder of plug                   | Hg                | BL      |                                           | Comply                |
| 20.                               | s s at at                        | Cr N              | BL      | 1 Mr. Mr. m.                              |                       |
| J.F.*                             | A THE MARK MALL AND A            | Br                | BL      | t at the st                               |                       |
| le.                               | -20                              | Cd                | BL      | it is write with                          | Comply                |
| 1t                                |                                  | Pb                | BL      |                                           |                       |
| 14                                | Blue plastic sheet of plug       | Hg                | BL      | PBBs : ND                                 |                       |
|                                   | at at at all a                   | Cr                | BL      | PBDEs : ND                                |                       |
| A DIE WITE WITE                   | ster inite white white white     | Br                | , IN ,- | Let JEX JER                               |                       |
| 20                                |                                  | Cd                | BL      | Mr. Mr. M. A                              |                       |
| 15 Silvery-golden metal pin of pl | A STILLER WITH WALL WALL         | Pb                | BL      | t at let                                  | CEN JEN               |
|                                   | Silvery-golden metal pin of plug |                   | BL      | NAN SI                                    | Comply                |
|                                   | THE THE THE NUTE .               | Cr                | N BL    |                                           |                       |
| L'IL                              | white white white sol            | Br                | BL      | IE STEE STEE STEE                         |                       |
| i it it it                        | t at let let a                   | Cd                | IN BLAN | 211. 211. 22                              | 4                     |
| E.                                | still wait wat wat a             | Pb                | BL      | t set set set                             | NITE IN               |
| 16                                | White plastic wire jacket        | Hg                | BL      | NA NA                                     | Comply                |
| -                                 | et the with white                | Cr                | BL      | 1 A At                                    |                       |
| with                              | in m                             | Br                | BL      | TEN NUTE WITTE N                          |                       |

## Reference No.: WTF16F1064136A1C

Page 4 of 10

| Part<br>No.          | Part Description                                                                                                                                                                                                                                                                                                                                                                                                                                                                                                                                                                                                                                                                                                                                                                                                                                                                                                                                                                                                                                                                                                                                                                                                                                                                                                                                                                                                                                                                                                                                                                                                                                                                                                                                                                                                                                                                                                                                                                                                                                                                                                               | Part Description Result of XRF |        | Result of Wet Chemical<br>Testing (mg/kg) | Conclusion<br>on RoHS |
|----------------------|--------------------------------------------------------------------------------------------------------------------------------------------------------------------------------------------------------------------------------------------------------------------------------------------------------------------------------------------------------------------------------------------------------------------------------------------------------------------------------------------------------------------------------------------------------------------------------------------------------------------------------------------------------------------------------------------------------------------------------------------------------------------------------------------------------------------------------------------------------------------------------------------------------------------------------------------------------------------------------------------------------------------------------------------------------------------------------------------------------------------------------------------------------------------------------------------------------------------------------------------------------------------------------------------------------------------------------------------------------------------------------------------------------------------------------------------------------------------------------------------------------------------------------------------------------------------------------------------------------------------------------------------------------------------------------------------------------------------------------------------------------------------------------------------------------------------------------------------------------------------------------------------------------------------------------------------------------------------------------------------------------------------------------------------------------------------------------------------------------------------------------|--------------------------------|--------|-------------------------------------------|-----------------------|
| .et                  | TER SLIFER ALTE MALL M                                                                                                                                                                                                                                                                                                                                                                                                                                                                                                                                                                                                                                                                                                                                                                                                                                                                                                                                                                                                                                                                                                                                                                                                                                                                                                                                                                                                                                                                                                                                                                                                                                                                                                                                                                                                                                                                                                                                                                                                                                                                                                         | Cd                             | BL     | A A A                                     | 11th                  |
|                      | he me me                                                                                                                                                                                                                                                                                                                                                                                                                                                                                                                                                                                                                                                                                                                                                                                                                                                                                                                                                                                                                                                                                                                                                                                                                                                                                                                                                                                                                                                                                                                                                                                                                                                                                                                                                                                                                                                                                                                                                                                                                                                                                                                       | Pb                             | BL     | nite white white                          | wer w                 |
| 17                   | Green plastic wire covering                                                                                                                                                                                                                                                                                                                                                                                                                                                                                                                                                                                                                                                                                                                                                                                                                                                                                                                                                                                                                                                                                                                                                                                                                                                                                                                                                                                                                                                                                                                                                                                                                                                                                                                                                                                                                                                                                                                                                                                                                                                                                                    | Hg                             | BL     | NA                                        | Comply                |
| 11                   | and the super supe | Cr                             | , BL ∕ | THE STREE MITE                            | Intit whit            |
|                      | the state of the                                                                                                                                                                                                                                                                                                                                                                                                                                                                                                                                                                                                                                                                                                                                                                                                                                                                                                                                                                                                                                                                                                                                                                                                                                                                                                                                                                                                                                                                                                                                                                                                                                                                                                                                                                                                                                                                                                                                                                                                                                                                                                               | Br                             | BL     | Were all all and                          |                       |
|                      | a numer white white white                                                                                                                                                                                                                                                                                                                                                                                                                                                                                                                                                                                                                                                                                                                                                                                                                                                                                                                                                                                                                                                                                                                                                                                                                                                                                                                                                                                                                                                                                                                                                                                                                                                                                                                                                                                                                                                                                                                                                                                                                                                                                                      | Cd                             | BL     | at at at                                  | THE NUTE              |
| -201                 | su at at                                                                                                                                                                                                                                                                                                                                                                                                                                                                                                                                                                                                                                                                                                                                                                                                                                                                                                                                                                                                                                                                                                                                                                                                                                                                                                                                                                                                                                                                                                                                                                                                                                                                                                                                                                                                                                                                                                                                                                                                                                                                                                                       | Pb                             | BL     | strants when wh                           | Comply                |
| 18                   | Black plastic wire covering                                                                                                                                                                                                                                                                                                                                                                                                                                                                                                                                                                                                                                                                                                                                                                                                                                                                                                                                                                                                                                                                                                                                                                                                                                                                                                                                                                                                                                                                                                                                                                                                                                                                                                                                                                                                                                                                                                                                                                                                                                                                                                    | M Hg M                         | BL     | NA                                        |                       |
| nt.                  | mer mer in in                                                                                                                                                                                                                                                                                                                                                                                                                                                                                                                                                                                                                                                                                                                                                                                                                                                                                                                                                                                                                                                                                                                                                                                                                                                                                                                                                                                                                                                                                                                                                                                                                                                                                                                                                                                                                                                                                                                                                                                                                                                                                                                  | Cr 👉                           | BL S   | NUTER INTE MALL                           |                       |
|                      | at at the set                                                                                                                                                                                                                                                                                                                                                                                                                                                                                                                                                                                                                                                                                                                                                                                                                                                                                                                                                                                                                                                                                                                                                                                                                                                                                                                                                                                                                                                                                                                                                                                                                                                                                                                                                                                                                                                                                                                                                                                                                                                                                                                  | Br                             | M BLM  | In In                                     |                       |
|                      | his was was way w                                                                                                                                                                                                                                                                                                                                                                                                                                                                                                                                                                                                                                                                                                                                                                                                                                                                                                                                                                                                                                                                                                                                                                                                                                                                                                                                                                                                                                                                                                                                                                                                                                                                                                                                                                                                                                                                                                                                                                                                                                                                                                              | Cd                             | J BL   | NA                                        | Comply                |
|                      | i it at at                                                                                                                                                                                                                                                                                                                                                                                                                                                                                                                                                                                                                                                                                                                                                                                                                                                                                                                                                                                                                                                                                                                                                                                                                                                                                                                                                                                                                                                                                                                                                                                                                                                                                                                                                                                                                                                                                                                                                                                                                                                                                                                     | Pb                             | BL     |                                           |                       |
| 19                   | Red plastic wire covering                                                                                                                                                                                                                                                                                                                                                                                                                                                                                                                                                                                                                                                                                                                                                                                                                                                                                                                                                                                                                                                                                                                                                                                                                                                                                                                                                                                                                                                                                                                                                                                                                                                                                                                                                                                                                                                                                                                                                                                                                                                                                                      | Hg                             | BL     |                                           |                       |
| -2m                  | w w                                                                                                                                                                                                                                                                                                                                                                                                                                                                                                                                                                                                                                                                                                                                                                                                                                                                                                                                                                                                                                                                                                                                                                                                                                                                                                                                                                                                                                                                                                                                                                                                                                                                                                                                                                                                                                                                                                                                                                                                                                                                                                                            | Cr                             | BL     |                                           |                       |
|                      | - THE THE ALL MAILE                                                                                                                                                                                                                                                                                                                                                                                                                                                                                                                                                                                                                                                                                                                                                                                                                                                                                                                                                                                                                                                                                                                                                                                                                                                                                                                                                                                                                                                                                                                                                                                                                                                                                                                                                                                                                                                                                                                                                                                                                                                                                                            | Br w                           | BL     | and the state                             |                       |
| MILL                 | where where where we                                                                                                                                                                                                                                                                                                                                                                                                                                                                                                                                                                                                                                                                                                                                                                                                                                                                                                                                                                                                                                                                                                                                                                                                                                                                                                                                                                                                                                                                                                                                                                                                                                                                                                                                                                                                                                                                                                                                                                                                                                                                                                           | Cd                             | BL     | NA                                        | Comply                |
| 4                    | at at a set                                                                                                                                                                                                                                                                                                                                                                                                                                                                                                                                                                                                                                                                                                                                                                                                                                                                                                                                                                                                                                                                                                                                                                                                                                                                                                                                                                                                                                                                                                                                                                                                                                                                                                                                                                                                                                                                                                                                                                                                                                                                                                                    | Pb                             | BL     |                                           |                       |
| 20                   | White plastic wire covering                                                                                                                                                                                                                                                                                                                                                                                                                                                                                                                                                                                                                                                                                                                                                                                                                                                                                                                                                                                                                                                                                                                                                                                                                                                                                                                                                                                                                                                                                                                                                                                                                                                                                                                                                                                                                                                                                                                                                                                                                                                                                                    | Hg                             | BL     |                                           |                       |
| et ret uret wret     | the state                                                                                                                                                                                                                                                                                                                                                                                                                                                                                                                                                                                                                                                                                                                                                                                                                                                                                                                                                                                                                                                                                                                                                                                                                                                                                                                                                                                                                                                                                                                                                                                                                                                                                                                                                                                                                                                                                                                                                                                                                                                                                                                      | Cr                             | BL     |                                           |                       |
|                      | TEL SITE OUT ANY                                                                                                                                                                                                                                                                                                                                                                                                                                                                                                                                                                                                                                                                                                                                                                                                                                                                                                                                                                                                                                                                                                                                                                                                                                                                                                                                                                                                                                                                                                                                                                                                                                                                                                                                                                                                                                                                                                                                                                                                                                                                                                               | Br                             | BL     | at at at                                  |                       |
| with the state state | 211 20 2                                                                                                                                                                                                                                                                                                                                                                                                                                                                                                                                                                                                                                                                                                                                                                                                                                                                                                                                                                                                                                                                                                                                                                                                                                                                                                                                                                                                                                                                                                                                                                                                                                                                                                                                                                                                                                                                                                                                                                                                                                                                                                                       | Cd                             | BL     | NUT WALL WAL                              | Comply                |
|                      | at the the the                                                                                                                                                                                                                                                                                                                                                                                                                                                                                                                                                                                                                                                                                                                                                                                                                                                                                                                                                                                                                                                                                                                                                                                                                                                                                                                                                                                                                                                                                                                                                                                                                                                                                                                                                                                                                                                                                                                                                                                                                                                                                                                 | Pb                             | BL     |                                           |                       |
| 21                   | Coppery metal wire                                                                                                                                                                                                                                                                                                                                                                                                                                                                                                                                                                                                                                                                                                                                                                                                                                                                                                                                                                                                                                                                                                                                                                                                                                                                                                                                                                                                                                                                                                                                                                                                                                                                                                                                                                                                                                                                                                                                                                                                                                                                                                             | Hg                             | BL     | NA S                                      |                       |
|                      | at at all all                                                                                                                                                                                                                                                                                                                                                                                                                                                                                                                                                                                                                                                                                                                                                                                                                                                                                                                                                                                                                                                                                                                                                                                                                                                                                                                                                                                                                                                                                                                                                                                                                                                                                                                                                                                                                                                                                                                                                                                                                                                                                                                  | Cr N                           | JUBL 1 | W. W. Z.                                  |                       |
| JEX                  |                                                                                                                                                                                                                                                                                                                                                                                                                                                                                                                                                                                                                                                                                                                                                                                                                                                                                                                                                                                                                                                                                                                                                                                                                                                                                                                                                                                                                                                                                                                                                                                                                                                                                                                                                                                                                                                                                                                                                                                                                                                                                                                                | Br                             | BL     | - A A A                                   |                       |