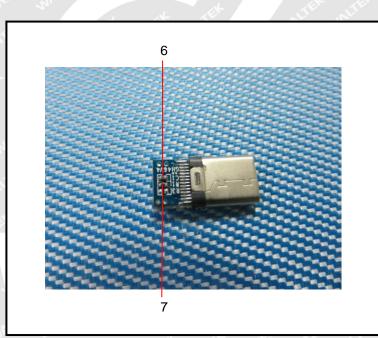

ing water extraction:

Negative = Absence of  $Cr^{6+}$  coating, the detected concentration in boiling water extraction solution is less than 0.10 ug/cm<sup>2</sup>.

Positive = Presence of  $Cr^{6+}$  coating, the detected concentration in boiling water extraction solution is greater than 0.13ug/cm<sup>2</sup>.

Information on storage conditions and production date of the tested sample is unavailable and thus Cr<sup>6+</sup> results represent status of the sample at the time of testing.

(9) \* = According to the declaration from client, the source of lead in test sample could be from the glass or ceramic material of that electronic component which is exempted by Directive 2011/65/EU.



### Measurement Flowchart:





## Sample Photo:



Page 8 of 10



# Photograph of parts tested:















===== End of Report ======