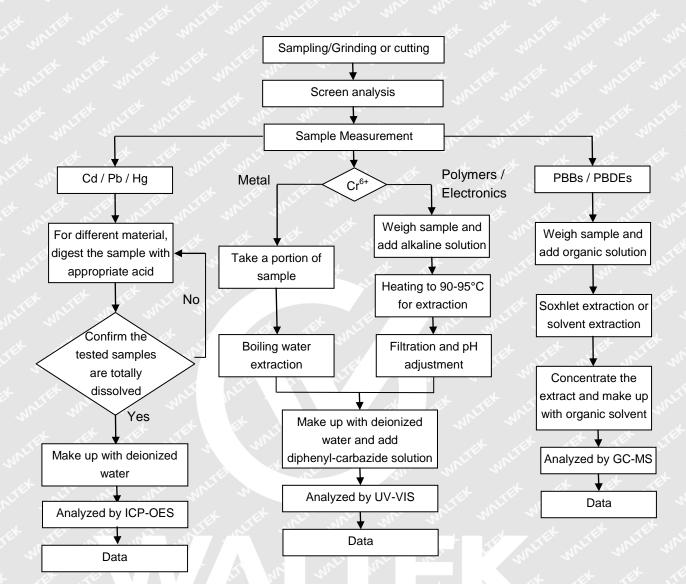

mechanical sample preparation

2) With Reference to IEC 62321-3-1:2013, screening - Lead, mercury, cadmium, total chromium and total bromine by X-ray fluorescence spectrometry

3) With reference to IEC62321-4:2013, determination of Mercury by ICP-OES

4) With reference to IEC62321-5:2013, determination of Lead and Cadmium by ICP-OES

5) With reference to IEC 62321: 2008 and IEC 62321-7-1:2015, determination of Hexavalent Chromium by UV-Vis

6) With reference to IEC62321-6:2015, determination of PBBs and PBDEs by GC-MS

Test Conclusion...... : Based on the performed tests on the submitted samples, the results

comply with the RoHS Directive 2011/65/EU

Date of Receipt sample .... : 2017-10-17

Date of Test ...... 2017-10-17 to 2017-10-19