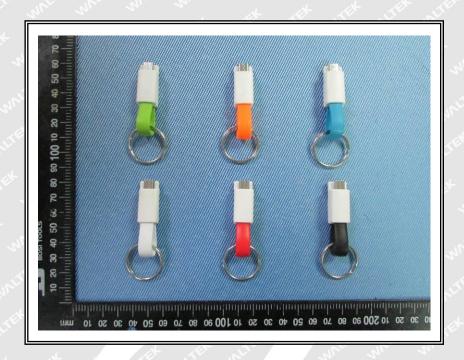

traction:

Negative = Absence of Cr<sup>6+</sup> coating, the detected concentration in boiling water extraction solution is less than 0.10ug/cm<sup>2</sup>.

Positive = Presence of Cr<sup>6+</sup> coating, the detected concentration in boiling water extraction solution is greater than 0.13ug/cm<sup>2</sup>.

Information on storage conditions and production date of the tested sample is unavailable and thus Cr<sup>6+</sup> results represent status of the sample at the time of testing.

(9) \* = According to the declaration from client, the source of lead in test sample could be from the glass or ceramic material of that electronic component which is exempted by Directive 2011/65/EU.

Reference No.: WTF17F1092625C Page 7 of 12



#### **Measurement Flowchart:**



## \*

#### Sample Photo:





# W

## Photograph of parts tested:























===== End of Report =====