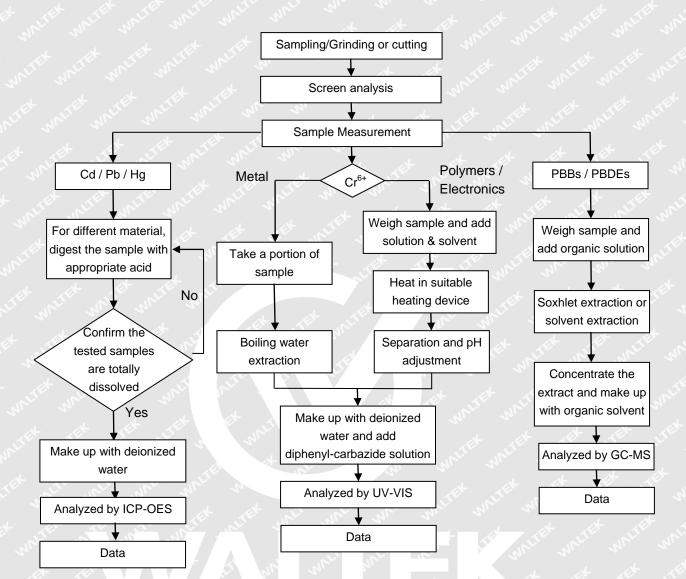

114889

Sample Name ..... 5000mAh power bank

Model No. ....: MO9209

Manufacturer .....

Test Requested..... In accordance with the RoHS Directive 2011/65/EU

Test Method .....: 1) With Reference to IEC 62321-2:2013, disassembly, disjointment and

mechanical sample preparation

2) With Reference to IEC 62321-3-1:2013, screening - Lead, mercury, cadmium, total chromium and total bromine by X-ray fluorescence spectrometry

3) With reference to IEC62321-4:2013, determination of Mercury by ICP-OES

4) With reference to IEC62321-5:2013, determination of Lead and Cadmium by ICP-OES

5) With reference to IEC 62321-7-2: 2017 and IEC 62321-7-1:2015, determination of Hexavalent Chromium by UV-Vis

6) With reference to IEC62321-6:2015, determination of PBBs and PBDEs by GC-MS