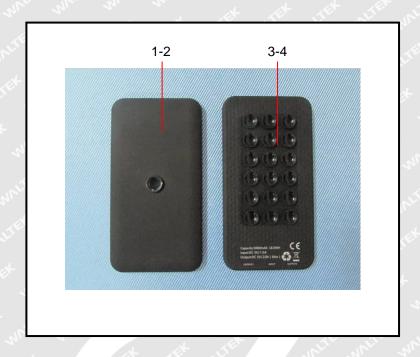

114889

Sample Name ..... 5000mAh power bank

Model No. ....: MO9209

Manufacturer .....

Test Requested..... In accordance with the RoHS Directive 2011/65/EU

Test Method .....: 1) With Reference to IEC 62321-2:2013, disassembly, disjointment and