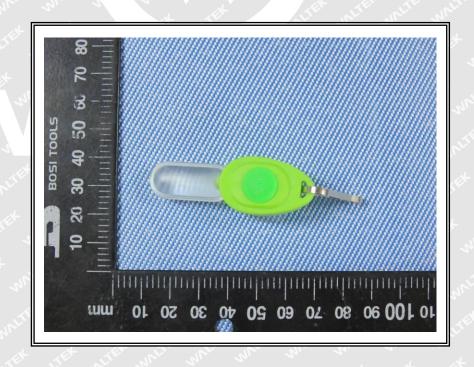

#### **Test Results:**

| Part<br>No. | Part Description              | Result | of XRF          | Result of Wet Chemical<br>Testing (mg/kg) | Conclusion on RoHS |
|-------------|-------------------------------|--------|-----------------|-------------------------------------------|--------------------|
| et          | TEX ITEX STEEL WITE OF        | Cd     | BL              |                                           | LEX.               |
|             | The Ave Ave Ave Av            | Pb     | BL              | alter nite white                          | Mr. M              |
| 1           | Silvery metal ring            | Hg     | BL              | NA                                        | Comply             |
|             | TIL MUTT MUT MUT MUT MILE     | Cr     | BL              | TEX LIEX LIEX                             | NITE WILL          |
| 72,         |                               | Br     | BL              | Mr. Mr. M. A                              |                    |
|             | et alie alie and and          | Cd     | BL              | at let let                                | Et LIE             |
| m.          | In In                         | Pb     | BL              | alie will mar was                         | 2112               |
| 2           | Red plastic shell             | Hg     | BL              | NA                                        | Comply             |
| Wry.        | mer me m. m.                  | Cr     | BL              | TE SLIEN MITE WALL                        | Mr. a              |
|             | the set set set               | Br     | BL <sup>m</sup> | 14, 24, 2                                 | *                  |
| I.E.        | WILL MUE AND AND AND          | Cd     | BL              | * TEX TEX STEE                            | WITE WA            |
|             |                               | Pb     | BL              | ing the thing.                            | 20. 11.            |
| 3           | Red rubber button             | Hg     | BL              | NA NA                                     | Comply             |
| - In        | 111, 111,                     | Cr     | BL              | CITE WILL WILL WI                         |                    |
|             | t tet itet ill mill           | Br W   | BL              |                                           | et let             |
| WILL        | Mer. Mr. Mr.                  | Cd     | BL              | THE SITE WITH WALL                        | Comply             |
|             | at at a steel                 | Pb     | BL              | nuist NA                                  |                    |
| 4           | Transparent plastic sheet     | Hg     | BL              |                                           |                    |
|             |                               | Cr     | BL              |                                           |                    |
| EX          | TEX SLIER WILL WAS            | Br     | BL              | at at at                                  |                    |
| 12          | 20 20 3                       | Cd     | BL              | NITE WALL WAL V                           | Comply             |
|             | Solder                        | Pb     | BL              | 2, 2,                                     |                    |
| 5           |                               | Hg     | BL              | NA NA                                     |                    |
|             | at let tet tet                | Cr     | BL              | 10, 20, 20, 2                             |                    |
|             |                               | Br     | BL              | the self steet steet                      |                    |
| 71          |                               | Cd     | BL N            | in the Miles                              | 12,                |
| TEX         | TER I DE                      | Pb     | BL              | I BY TEX                                  | TEX                |
| 6           | Silvery metal sheet           | Hg     | BL              | NA NA                                     | Comply             |
|             | LEK LEK LIEK ALTER AND        | Cr     | BL              |                                           |                    |
|             | ri wer me me                  | Br     | → BL→           | TEX LIFE WILL !                           | ייי אריי           |
|             | a st st set set               | Cd     | BL              | M. M. M.                                  | 1                  |
|             | write white war, war          | Pb     | BL              | EX TEX TEX                                | E. WILL            |
| 7           | Silvery metal cover of switch | Hg     | BL              | Cr <sup>6+</sup> : Negative               | Comply             |
| TEX         | LIET ALTER MITE MAIL          | Cr     | IN              | · * at at                                 | TEX                |
|             | m m m                         | → Br → | BL              | it with while                             | Mr. M              |
| .+          | LET TEX ITEX LITER OF         | Cd     | BL              |                                           | in the second      |
|             | ur, mur, mur, my              | Pb     | BL              | ITEK STIER STIER                          | UNLI WAL           |
| 8           | Silvery metal sheet of switch | Hg     | BL              | Cr <sup>6+</sup> : Negative               | Comply             |
| ,           | TEL MITTE WALL WALL WITH      | Cr     | IN              | LET TEX TEX                               |                    |
| 11/2        | 77                            | Br     | BL              | in mir mur in                             | 21,                |