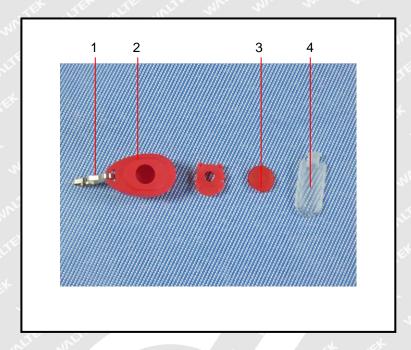

#### **Test Results:**

| Part<br>No. | Part Description              | Result | of XRF          | Result of Wet Chemical<br>Testing (mg/kg) | Conclusion on RoHS |
|-------------|-------------------------------|--------|-----------------|-------------------------------------------|--------------------|
| et          | TEX ITEX STEEL WITE OF        | Cd     | BL              |                                           | LEX.               |
|             | The Ave Ave Ave Av            | Pb     | BL              | alter nite white                          | Mr. M              |
| 1           | Silvery metal ring            | Hg     | BL              | NA                                        | Comply             |
|             | TIL MUTT MUT MUT MUT MILE     | Cr     | BL              | TEX LIEX LIEX                             | NITE WILL          |
| 72,         |                               | Br     | BL              | Mr. Mr. M. A                              |                    |
|             | et alie alie and and          | Cd     | BL              | at let let                                | Et LIE             |
| m.          | In In                         | Pb     | BL              | alie will mar was                         | 2112               |
| 2           | Red plastic shell             | Hg     | BL              | NA                                        | Comply             |
| Wry.        | mer me m. m.                  | Cr     | BL              | TE SLIEN MITE WALL                        | Mr. a              |
|             | the set set set               | Br     | BL <sup>m</sup> | 14, 24, 2                                 | *                  |
| I.E.        | WILL MUE AND AND AND          | Cd     | BL              | * TEX TEX STEE                            | WITE WA            |
|             |                               | Pb     | BL              | ing the thing.                            | 20. 11.            |
| 3           | Red rubber button             | Hg     | BL              | NA NA                                     | Comply             |
| - In        | 111, 111,                     | Cr     | BL              | CITE WILL WILL WI                         |                    |
|             | t tet itet ill mill           | Br W   | BL              |                                           | et let             |
| WILL        | Mer. Mr. Mr.                  | Cd     | BL              | THE SITE WITH WALL                        | Comply             |
|             | at at a steel                 | Pb     | BL              | nuist NA                                  |                    |
| 4           | Transparent plastic sheet     | Hg     | BL              |                                           |                    |
|             |                               | Cr     | BL              |                                           |                    |
| EX          | TEX SLIER WILL WAS            | Br     | BL              | at at at                                  |                    |
| 12          | 20 20 3                       | Cd     | BL              | NITE WALL WAL V                           | Comply             |
|             | Solder                        | Pb     | BL              | 2, 2,                                     |                    |
| 5           |                               | Hg     | BL              | NA NA                                     |                    |
|             | at let tet tet                | Cr     | BL              | 10, 20, 20, 2                             |                    |
|             |                               | Br     | BL              | the self steet steet                      |                    |
| 71          |                               | Cd     | BL N            | in the Miles                              | 12,                |
| TEX         | TER I DE                      | Pb     | BL              | I BY TEX                                  | TEX                |
| 6           | Silvery metal sheet           | Hg     | BL              | NA NA                                     | Comply             |
|             | LEK LEK LIEK ALTER AND        | Cr     | BL              |                                           |                    |
|             | ri wer me me                  | Br     | → BL→           | TEX LIFE WILL !                           | ייי אריי           |
|             | a st st set set               | Cd     | BL              | M. M. M.                                  | 1                  |
|             | write white war, war          | Pb     | BL              | EX TEX TEX                                | E. WILL            |
| 7           | Silvery metal cover of switch | Hg     | BL              | Cr <sup>6+</sup> : Negative               | Comply             |
| TEX         | LIET ALTER MITE MAIL          | Cr     | IN              | · * at at                                 | TEX                |
|             | m m m                         | → Br → | BL              | it with while                             | Mr. M              |
| .+          | LET TEX ITEX LITER OF         | Cd     | BL              |                                           | in the second      |
|             | ur, mur, mur, my              | Pb     | BL              | ITEK STIER STIER                          | UNLI WAL           |
| 8           | Silvery metal sheet of switch | Hg     | BL              | Cr <sup>6+</sup> : Negative               | Comply             |
| ,           | TEL MITTE WALL WALL WITH      | Cr     | IN              | LET TEX TEX                               |                    |
| 11/2        | 77                            | Br     | BL              | in mir mur in                             | 21,                |