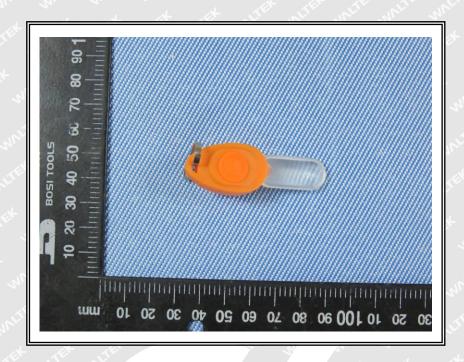

#### **Test Results:**

| Part<br>No. | Part Description              | Result | of XRF          | Result of Wet Chemical<br>Testing (mg/kg) | Conclusion on RoHS |
|-------------|-------------------------------|--------|-----------------|-------------------------------------------|--------------------|
| et          | TEX ITEX STEEL WITE OF        | Cd     | BL              |                                           | LEX.               |
|             | The Ave Ave Ave Av            | Pb     | BL              | alter nite white                          | Mr. M              |
| 1           | Silvery metal ring            | Hg     | BL              | NA                                        | Comply             |
|             | TIL MUTT MUT MUT MUT MILE     | Cr     | BL              | TEX LIEX LIEX                             | NITE WILL          |
| 72,         |                               | Br     | BL              | Mr. Mr. M. A                              |                    |
|             | et alie alie and and          | Cd     | BL              | at let let                                | Et LIE             |
| m.          | In In                         | Pb     | BL              | alie will mar was                         | 2112               |
| 2           | Red plastic shell             | Hg     | BL              | NA                                        | Comply             |
| Wry.        | mer me m. m.                  | Cr     | BL              | TE SLIEN MITE WALL                        | Mr. a              |
|             | the set set set               | Br     | BL <sup>m</sup> | 14, 24, 2                                 | *                  |
| I.E.        | WILL MUE AND AND AND          | Cd     | BL              | * TEX TEX STEE                            | WITE WA            |
|             |                               | Pb     | BL              | ing the thing.                            | 20. 11.            |
| 3           | Red rubber button             | Hg     | BL              | NA NA                                     | Comply             |
| - In        | 111, 111,                     | Cr     | BL              | CITE WILL WILL WI                         |                    |
|             | t tet itet ill mill           | Br W   | BL              |                                           | et let             |
| WILL        | Mer. Mr. Mr.                  | Cd     | BL              | THE SITE WITH WALL                        | Comply             |
|             | at at a steel                 | Pb     | BL              | nuist NA                                  |                    |
| 4           | Transparent plastic sheet     | Hg     | BL              |                                           |                    |
|             |                               | Cr     | BL              |                                           |                    |
| EX          | TEX SLIER WILL WAS            | Br     | BL              | at at at                                  |                    |
| 12          | 20 20 3                       | Cd     | BL              | NITE WALL WAL V                           | Comply             |
|             | Solder                        | Pb     | BL              | 2, 2,                                     |                    |
| 5           |                               | Hg     | BL              | NA NA                                     |                    |
|             | at let tet tet                | Cr     | BL              | 10, 20, 20, 2                             |                    |
|             |                               | Br     | BL              | the self steet steet                      |                    |
| 71          |                               | Cd     | BL N            | in the Miles                              | 12,                |
| TEX         | TER I DE                      | Pb     | BL              | I BY TEX                                  | TEX                |
| 6           | Silvery metal sheet           | Hg     | BL              | NA NA                                     | Comply             |
|             | LEK LEK LIEK ALTER AND        | Cr     | BL              |                                           |                    |
|             | ri wer me me                  | Br     | → BL→           | TEX LIFE WILL !                           | ייי אריי           |
|             | a st st set set               | Cd     | BL              | M. M. M.                                  | 1                  |
|             | write white war, war          | Pb     | BL              | EX TEX TEX                                | E. WILL            |
| 7           | Silvery metal cover of switch | Hg     | BL              | Cr <sup>6+</sup> : Negative               | Comply             |
| TEX         | LIET ALTER MITE MAIL          | Cr     | IN              | · * at at                                 | TEX                |
|             | m m m                         | → Br → | BL              | it with while                             | Mr. M              |
| .+          | LET TEX ITEX LITER OF         | Cd     | BL              |                                           | in the second      |
|             | ur, mur, mur, my              | Pb     | BL              | ITEK STIER STIER                          | UNLI WAL           |
| 8           | Silvery metal sheet of switch | Hg     | BL              | Cr <sup>6+</sup> : Negative               | Comply             |
| ,           | TEL MITTE WALL WALL WITH      | Cr     | IN              | LET TEX TEX                               |                    |
| 11/2        | 77                            | Br     | BL              | in mir mur in                             | 21,                |