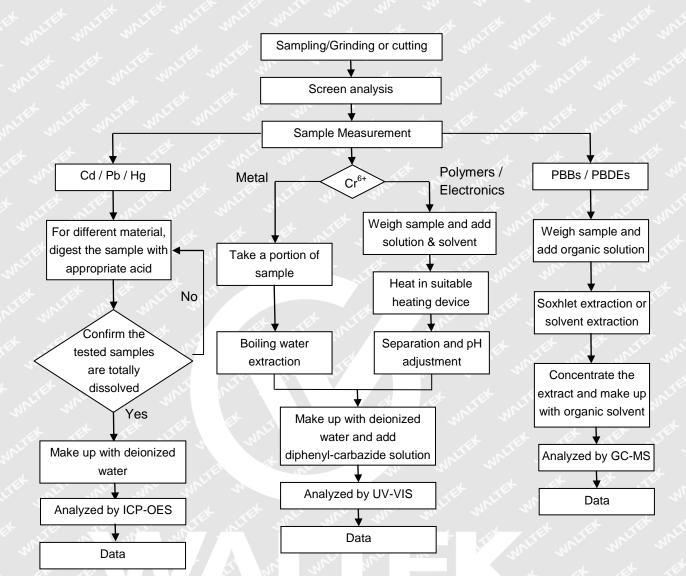

### **TEST REPORT**

| Reference No                     | : -        | WTF18F05110460A1C                                                                                                                                                                                                                                                                                                                                                                                                                                                                                                                                                                                                                                               |
|----------------------------------|------------|-----------------------------------------------------------------------------------------------------------------------------------------------------------------------------------------------------------------------------------------------------------------------------------------------------------------------------------------------------------------------------------------------------------------------------------------------------------------------------------------------------------------------------------------------------------------------------------------------------------------------------------------------------------------|
| Applicant                        | <b>+</b> : | Mid Ocean Brands B.V.                                                                                                                                                                                                                                                                                                                                                                                                                                                                                                                                                                                                                                           |
| Address                          | -211       | Unit 201 2/F., Laford Centre, 838 Lai Chi Kok Road, Cheung Sha Wa Kowloon, Hong Kong                                                                                                                                                                                                                                                                                                                                                                                                                                                                                                                                                                            |
| Manufacturer                     | مارون      | 114276                                                                                                                                                                                                                                                                                                                                                                                                                                                                                                                                                                                                                                                          |
| Sample Name                      | ٠,         | Zipper puller with light                                                                                                                                                                                                                                                                                                                                                                                                                                                                                                                                                                                                                                        |
| Model No                         | Ú.         | MO9396                                                                                                                                                                                                                                                                                                                                                                                                                                                                                                                                                                                                                                                          |
| Test Requested                   | ÷          | In accordance with the RoHS Directive 2011/65/EU                                                                                                                                                                                                                                                                                                                                                                                                                                                                                                                                                                                                                |
| Test Method                      | e v        | <ol> <li>With Reference to IEC 62321-2:2013, disassembly, disjointment and mechanical sample preparation</li> <li>With Reference to IEC 62321-3-1:2013, screening - Lead, mercury cadmium, total chromium and total bromine by X-ray fluorescence spectrometry</li> <li>With reference to IEC 62321-4:2013, determination of Mercury by ICP-OES</li> <li>With reference to IEC 62321-5:2013, determination of Lead and Cadmium by ICP-OES</li> <li>With reference to IEC 62321-7-2:2017 and IEC 62321-7-1:2015, determination of Hexavalent Chromium by UV-Vis</li> <li>With reference to IEC 62321-6:2015, determination of PBBs and PBDEs by GC-MS</li> </ol> |
| Test Conclusion                  | 3          | Based on the performed tests on the submitted samples, the results comply with the RoHS Directive 2011/65/EU                                                                                                                                                                                                                                                                                                                                                                                                                                                                                                                                                    |
| Date of Receipt sample           |            | 2018-05-04 & 2018-05-17                                                                                                                                                                                                                                                                                                                                                                                                                                                                                                                                                                                                                                         |
| Date of Test                     | :          | 2018-05-05 to 2018-05-18                                                                                                                                                                                                                                                                                                                                                                                                                                                                                                                                                                                                                                        |
| Date of Issue                    |            | 2018-05-23                                                                                                                                                                                                                                                                                                                                                                                                                                                                                                                                                                                                                                                      |
| Test Result                      | Ŋ          | Please refer to next page (s)                                                                                                                                                                                                                                                                                                                                                                                                                                                                                                                                                                                                                                   |
| reproduced, except in full, with | hout       | ort refer only to the sample(s) tested, this test report cannot be prior written permission of the company. The report would be invalid tute and the signatures of compiler and approver.                                                                                                                                                                                                                                                                                                                                                                                                                                                                       |