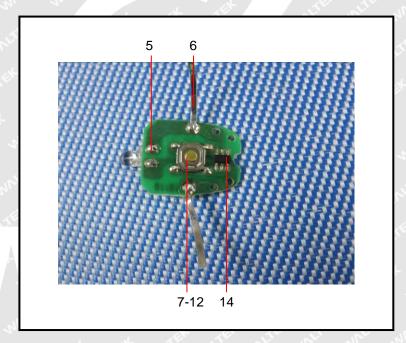

#### **Test Results:**

| Part<br>No. | Part Description              | Result | of XRF          | Result of Wet Chemical<br>Testing (mg/kg) | Conclusion on RoHS |
|-------------|-------------------------------|--------|-----------------|-------------------------------------------|--------------------|
| et          | TEX ITEX STEEL WITE OF        | Cd     | BL              |                                           | LEX.               |
|             | The Ave Ave Ave Av            | Pb     | BL              | alter nite white                          | Mr. M              |
| 1           | Silvery metal ring            | Hg     | BL              | NA                                        | Comply             |
|             | TIL MUTT MUT MUT MUT MILE     | Cr     | BL              | TEX LIEX LIEX                             | NITE WILL          |
| 72,         |                               | Br     | BL              | Mr. Mr. M. A                              |                    |
|             | et alie alie and and          | Cd     | BL              | at let let                                | Et LIE             |
| m.          | In In                         | Pb     | BL              | alie will mar was                         | 2112               |
| 2           | Red plastic shell             | Hg     | BL              | NA                                        | Comply             |
| Wry.        | mer me m. m.                  | Cr     | BL              | TE SLIEN MITE WALL                        | Mr. a              |
|             | the set set set               | Br     | BL <sup>m</sup> | 14, 24, 2                                 | *                  |
| I.E.        | WILL MUE AND AND AND          | Cd     | BL              | * TEX TEX STEE                            | WITE WA            |
|             |                               | Pb     | BL              | ing the thing.                            | 20. 11.            |
| 3           | Red rubber button             | Hg     | BL              | NA NA                                     | Comply             |
| - In        | 111, 111,                     | Cr     | BL              | CITE WILL WILL WI                         |                    |
|             | t tet itet ill mill           | Br W   | BL              |                                           | et let             |
| WILL        | Mer. Mr. Mr.                  | Cd     | BL              | THE SITE WITH WALL                        | Comply             |
|             | at at a steel                 | Pb     | BL              | nuist NA                                  |                    |
| 4           | Transparent plastic sheet     | Hg     | BL              |                                           |                    |
|             |                               | Cr     | BL              |                                           |                    |
| EX          | TEX SLIER WILL WAS            | Br     | BL              | at at at                                  |                    |
| 12          | 20 20 3                       | Cd     | BL              | NITE WALL WAL V                           | Comply             |
|             | Solder                        | Pb     | BL              | 2, 2,                                     |                    |
| 5           |                               | Hg     | BL              | NA NA                                     |                    |
|             | at let tet tet                | Cr     | BL              | 10, 20, 20, 2                             |                    |
|             |                               | Br     | BL              | the self steet steet                      |                    |
| 71          |                               | Cd     | BL N            | in the Miles                              | 12,                |
| TEX         | TER I DE                      | Pb     | BL              | I BY TEX                                  | TEX                |
| 6           | Silvery metal sheet           | Hg     | BL              | NA NA                                     | Comply             |
|             | LEK LEK LIEK ALTER AND        | Cr     | BL              |                                           |                    |
|             | ri wer me me                  | Br     | → BL→           | TEX LIFE WILL !                           | ייי אריי           |
|             | a st st set set               | Cd     | BL              | M. M. M.                                  | 1                  |
|             | write white war, war          | Pb     | BL              | EX TEX TEX                                | E. WILL            |
| 7           | Silvery metal cover of switch | Hg     | BL              | Cr <sup>6+</sup> : Negative               | Comply             |
| TEX         | LIET ALTER MITE MAIL          | Cr     | IN              | · * at at                                 | TEX                |
|             | m m m                         | → Br → | BL              | it with while                             | Mr. M              |
| .+          | LET TEX ITEX LITER OF         | Cd     | BL              |                                           | in the second      |
|             | ur, mur, mur, my              | Pb     | BL              | ITEK STIER STIER                          | UNLI WAL           |
| 8           | Silvery metal sheet of switch | Hg     | BL              | Cr <sup>6+</sup> : Negative               | Comply             |
| ,           | TEL MITTE WALL WALL WITH      | Cr     | IN              | LET TEX TEX                               |                    |
| 11/2        | 77                            | Br     | BL              | in mir mur in                             | 21,                |