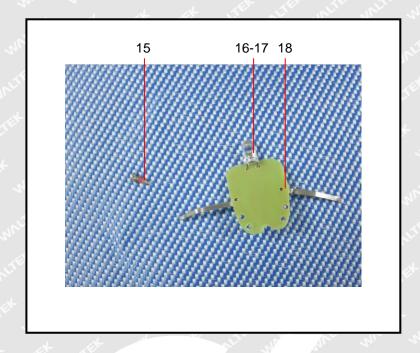

#### **Test Results:**

| Part<br>No. | Part Description              | Result | of XRF          | Result of Wet Chemical<br>Testing (mg/kg) | Conclusion on RoHS |
|-------------|-------------------------------|--------|-----------------|-------------------------------------------|--------------------|
| et          | TEX ITEX STEEL WITE OF        | Cd     | BL              |                                           | LEX.               |
|             | The Ave Ave Ave Av            | Pb     | BL              | alter nite white                          | Mr. M              |
| 1           | Silvery metal ring            | Hg     | BL              | NA                                        | Comply             |
|             | TIL MUTT MUT MUT MUT MILE     | Cr     | BL              | TEX LIEX LIEX                             | NITE WILL          |
| 72,         |                               | Br     | BL              | Mr. Mr. M. A                              |                    |
|             | et alie alie and and          | Cd     | BL              | at let let                                | Et LIE             |
| m.          | In In                         | Pb     | BL              | alie will mar was                         | 2112               |
| 2           | Red plastic shell             | Hg     | BL              | NA                                        | Comply             |
| Wry.        | mer me m. m.                  | Cr     | BL              | TE SLIEN MITE WALL                        | Mr. a              |
|             | the set set set               | Br     | BL <sup>m</sup> | 14, 24, 2                                 | *                  |
| I.E.        | WILL MUE AND AND AND          | Cd     | BL              | * TEX TEX STEE                            | WITE WA            |
|             |                               | Pb     | BL              | ing the thing.                            | 20. 11.            |
| 3           | Red rubber button             | Hg     | BL              | NA NA                                     | Comply             |
| - In        | 111, 111,                     | Cr     | BL              | CITE WILL WILL WI                         |                    |
|             | t tet itet ill mill           | Br W   | BL              |                                           | et let             |
| WILL        | Mer. Mr. Mr.                  | Cd     | BL              | THE SITE WITH WALL                        | Comply             |
|             | at at a steel                 | Pb     | BL              | nuist NA                                  |                    |
| 4           | Transparent plastic sheet     | Hg     | BL              |                                           |                    |
|             |                               | Cr     | BL              |                                           |                    |
| EX          | TEX SLIER WILL WAS            | Br     | BL              | at at at                                  |                    |
| 12          | 20 20 3                       | Cd     | BL              | NITE WALL WAL V                           | Comply             |
|             | Solder                        | Pb     | BL              | 2, 2,                                     |                    |
| 5           |                               | Hg     | BL              | NA NA                                     |                    |
|             | at let tet tet                | Cr     | BL              | 10, 20, 20, 2                             |                    |
|             |                               | Br     | BL              | the self steet steet                      |                    |
| 71          |                               | Cd     | BL N            | in the Miles                              | 12,                |
| TEX         | TER I DE                      | Pb     | BL              | I BY TEX                                  | TEX                |
| 6           | Silvery metal sheet           | Hg     | BL              | NA NA                                     | Comply             |
|             | LEK LEK LIEK ALTER AND        | Cr     | BL              |                                           |                    |
|             | ri wer me me                  | Br     | → BL→           | TEX LIFE WILL !                           | ייי אריי           |
|             | a st st set set               | Cd     | BL              | M. M. M.                                  | 1                  |
|             | write white war, war          | Pb     | BL              | EX TEX TEX                                | E. WILL            |
| 7           | Silvery metal cover of switch | Hg     | BL              | Cr <sup>6+</sup> : Negative               | Comply             |
| TEX         | LIET ALTER MITE MAIL          | Cr     | IN              | · * at at                                 | TEX                |
|             | m m m                         | → Br → | BL              | it with while                             | Mr. M              |
| .+          | LET TEX ITEX LITER OF         | Cd     | BL              |                                           | in the second      |
|             | ur, mur, mur, my              | Pb     | BL              | ITEK STIER STIER                          | UNLI WAL           |
| 8           | Silvery metal sheet of switch | Hg     | BL              | Cr <sup>6+</sup> : Negative               | Comply             |
| ,           | TEL MITTE WALL WALL WITH      | Cr     | IN              | LET TEX TEX                               |                    |
| 11/2        | 77                            | Br     | BL              | in mir mur in                             | 21,                |