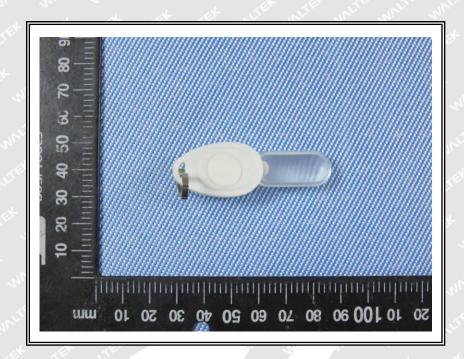

#### **Test Results:**

| Part<br>No. | Part Description              | Result | of XRF          | Result of Wet Chemical<br>Testing (mg/kg) | Conclusion on RoHS |
|-------------|-------------------------------|--------|-----------------|-------------------------------------------|--------------------|
| et          | TEX ITEX STEEL WITE OF        | Cd     | BL              |                                           | LEX.               |
|             | The Ave Ave Ave Av            | Pb     | BL              | alter nite white                          | Mr. M              |
| 1           | Silvery metal ring            | Hg     | BL              | NA                                        | Comply             |
|             | TIL MUTT MUT MUT MUT MILE     | Cr     | BL              | TEX LIEX LIEX                             | NITE WILL          |
| 72,         |                               | Br     | BL              | Mr. Mr. M. A                              |                    |
|             | et alie alie and and          | Cd     | BL              | at let let                                | Et LIE             |
| m.          | In In                         | Pb     | BL              | alie will mar was                         | 2112               |
| 2           | Red plastic shell             | Hg     | BL              | NA                                        | Comply             |
| Wry.        | mer me m. m.                  | Cr     | BL              | TE SLIEN MITE WALL                        | Mr. a              |
|             | the set set set               | Br     | BL <sup>m</sup> | 14, 24, 2                                 | *                  |
| I.E.        | WILL MUE AND AND AND          | Cd     | BL              | * TEX TEX STEE                            | WITE WA            |
|             |                               | Pb     | BL              | ing the thing.                            | 20. 11.            |
| 3           | Red rubber button             | Hg     | BL              | NA NA                                     | Comply             |
| - In        | 111, 111,                     | Cr     | BL              | CITE WILL WILL WI                         |                    |
|             | t tet itet ill mill           | Br W   | BL              |                                           | et let             |
| WILL        | Mer. Mr. Mr.                  | Cd     | BL              | THE SITE WITH WALL                        | Comply             |
|             | at at a steel                 | Pb     | BL              | nuist NA                                  |                    |
| 4           | Transparent plastic sheet     | Hg     | BL              |                                           |                    |
|             |                               | Cr     | BL              |                                           |                    |
| EX          | TEX SLIER WILL WAS            | Br     | BL              | at at at                                  |                    |
| 12          | 20 20 3                       | Cd     | BL              | NITE WALL WAL V                           | Comply             |
|             | Solder                        | Pb     | BL              | 2, 2,                                     |                    |
| 5           |                               | Hg     | BL              | NA NA                                     |                    |
|             | at let tet tet                | Cr     | BL              | 10, 20, 20, 2                             |                    |
|             |                               | Br     | BL              | the self steet steet                      |                    |
| 71          |                               | Cd     | BL N            | in the Miles                              | 12,                |
| TEX         | TER I DE                      | Pb     | BL              | I BY TEX                                  | TEX                |
| 6           | Silvery metal sheet           | Hg     | BL              | NA NA                                     | Comply             |
|             | LEK LEK LIEK ALTER AND        | Cr     | BL              |                                           |                    |
|             | ri wer me me                  | Br     | → BL→           | TEX LIFE WILL !                           | ייי אריי           |
|             | a st st set set               | Cd     | BL              | M. M. M.                                  | 1                  |
|             | write white war, war          | Pb     | BL              | EX TEX TEX                                | E. WILL            |
| 7           | Silvery metal cover of switch | Hg     | BL              | Cr <sup>6+</sup> : Negative               | Comply             |
| TEX         | LIET ALTER MITE MAIL          | Cr     | IN              | · * at at                                 | TEX                |
|             | m m m                         | → Br → | BL              | it with while                             | Mr. M              |
| .+          | LET TEX ITEX LITER OF         | Cd     | BL              |                                           | in the second      |
|             | ur, mur, mur, my              | Pb     | BL              | ITEK STIER STIER                          | UNLI WAL           |
| 8           | Silvery metal sheet of switch | Hg     | BL              | Cr <sup>6+</sup> : Negative               | Comply             |
| ,           | TEL MITTE WALL WALL WITH      | Cr     | IN              | LET TEX TEX                               |                    |
| 11/2        | 77                            | Br     | BL              | in mir mur in                             | 21,                |