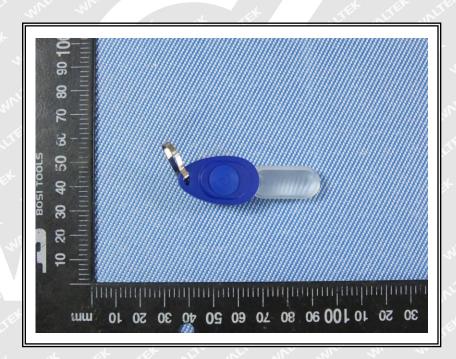

#### **Test Results:**

| Part<br>No. | Part Description              | Result | of XRF          | Result of Wet Chemical<br>Testing (mg/kg) | Conclusion on RoHS |
|-------------|-------------------------------|--------|-----------------|-------------------------------------------|--------------------|
| et          | TEX ITEX STEEL WITE OF        | Cd     | BL              |                                           | LEX.               |
|             | The Ave Ave Ave Av            | Pb     | BL              | alter nite white                          | Mr. M              |
| 1           | Silvery metal ring            | Hg     | BL              | NA                                        | Comply             |
|             | TIL MUTT MUT MUT MUT MILE     | Cr     | BL              | TEX LIEX LIEX                             | NITE WILL          |
| 72,         |                               | Br     | BL              | Mr. Mr. M. A                              |                    |
|             | et alie alie and and          | Cd     | BL              | at let let                                | Et LIE             |
| m.          | In In                         | Pb     | BL              | alie will mar was                         | 2112               |
| 2           | Red plastic shell             | Hg     | BL              | NA                                        | Comply             |
| Wry.        | mer me m. m.                  | Cr     | BL              | TE SLIEN MITE WALL                        | Mr. a              |
|             | the set set set               | Br     | BL <sup>m</sup> | 14, 24, 2                                 | *                  |
| I.E.        | WILL MUE AND AND AND          | Cd     | BL              | * TEX TEX STEE                            | WITE WA            |
|             |                               | Pb     | BL              | ing the thing.                            | 20. 11.            |
| 3           | Red rubber button             | Hg     | BL              | NA NA                                     | Comply             |
| - In        | 111, 111,                     | Cr     | BL              | CITE WILL WILL WI                         |                    |
|             | t tet itet ill mill           | Br W   | BL              |                                           | et let             |
| WILL        | Mer. Mr. Mr.                  | Cd     | BL              | THE SITE WITH WALL                        | Comply             |
|             | at at a steel                 | Pb     | BL              | nuist NA                                  |                    |
| 4           | Transparent plastic sheet     | Hg     | BL              |                                           |                    |
|             |                               | Cr     | BL              |                                           |                    |
| EX          | TEX SLIER WILL WAS            | Br     | BL              | at at at                                  |                    |
| 12          | 20 20 3                       | Cd     | BL              | NITE WALL WAL V                           | Comply             |
|             | Solder                        | Pb     | BL              | 2, 2,                                     |                    |
| 5           |                               | Hg     | BL              | NA NA                                     |                    |
|             | at let tet tet                | Cr     | BL              | 10, 20, 20, 2                             |                    |
|             |                               | Br     | BL              | the self steet steet                      |                    |
| 71          |                               | Cd     | BL N            | in the Miles                              | 12,                |
| TEX         | TER I DE                      | Pb     | BL              | I BY TEX                                  | TEX                |
| 6           | Silvery metal sheet           | Hg     | BL              | NA NA                                     | Comply             |
|             | LEK LEK LIEK ALTER AND        | Cr     | BL              |                                           |                    |
|             | ri wer me me                  | Br     | → BL→           | TEX LIFE WILL !                           | ייי אריי           |
|             | a st st set set               | Cd     | BL              | M. M. M.                                  | 1                  |
|             | write white war, war          | Pb     | BL              | EX TEX TEX                                | E. WILL            |
| 7           | Silvery metal cover of switch | Hg     | BL              | Cr <sup>6+</sup> : Negative               | Comply             |
| TEX         | LIET ALTER MITE MAIL          | Cr     | IN              | · * at at                                 | TEX                |
|             | m m m                         | → Br → | BL              | it with while                             | Mr. M              |
| .+          | LET TEX ITEX LITER OF         | Cd     | BL              |                                           | in the second      |
|             | ur, mur, mur, my              | Pb     | BL              | ITEK STIER STIER                          | UNLI WAL           |
| 8           | Silvery metal sheet of switch | Hg     | BL              | Cr <sup>6+</sup> : Negative               | Comply             |
| ,           | TEL MITTE WALL WALL WITH      | Cr     | IN              | LET TEX TEX                               |                    |
| 11/2        | 77                            | Br     | BL              | in mir mur in                             | 21,                |