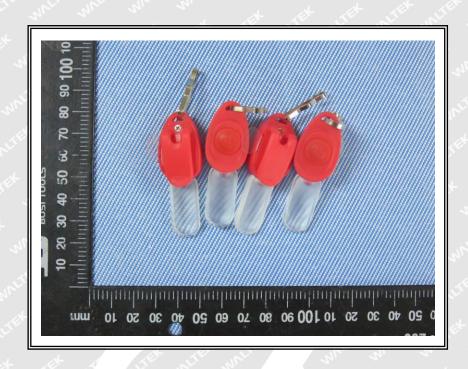

#### **Test Results:**

| Part<br>No. | Part Description              | Result | of XRF          | Result of Wet Chemical<br>Testing (mg/kg) | Conclusion on RoHS |
|-------------|-------------------------------|--------|-----------------|-------------------------------------------|--------------------|
| et          | TEX ITEX STEEL WITE OF        | Cd     | BL              |                                           | LEX.               |
|             | The Ave Ave Ave Av            | Pb     | BL              | alter nite white                          | Mr. M              |
| 1           | Silvery metal ring            | Hg     | BL              | NA                                        | Comply             |
|             | TIL MUTT MUT MUT MUT MILE     | Cr     | BL              | TEX LIEX LIEX                             | NITE WILL          |
| 72,         |                               | Br     | BL              | Mr. Mr. M. A                              |                    |
|             | et alie alie and and          | Cd     | BL              | at let let                                | Et LIE             |
| m.          | In In                         | Pb     | BL              | alie will mar was                         | 2112               |
| 2           | Red plastic shell             | Hg     | BL              | NA                                        | Comply             |
| Wry.        | mer me m. m.                  | Cr     | BL              | TE SLIEN MITE WALL                        | Mr. a              |
|             | the set set set               | Br     | BL <sup>m</sup> | 14, 24, 2                                 | *                  |
| I.E.        | WILL MUE AND AND AND          | Cd     | BL              | * TEX TEX STEE                            | WITE WA            |
|             |                               | Pb     | BL              | ing the thing.                            | 20. 11.            |
| 3           | Red rubber button             | Hg     | BL              | NA NA                                     | Comply             |
| - In        | 111, 111,                     | Cr     | BL              | CITE WILL WILL WI                         |                    |
|             | t tet itet ill mill           | Br W   | BL              |                                           | et let             |
| WILL        | Mer. Mr. Mr.                  | Cd     | BL              | THE SITE WITH WALL                        | Comply             |
|             | at at a steel                 | Pb     | BL              | nuist NA                                  |                    |
| 4           | Transparent plastic sheet     | Hg     | BL              |                                           |                    |
|             |                               | Cr     | BL              |                                           |                    |
| EX          | TEX SLIER WILL WAS            | Br     | BL              | at at at                                  |                    |
| 12          | 20 20 3                       | Cd     | BL              | NITE WALL WAL V                           | Comply             |
|             | Solder                        | Pb     | BL              | 2, 2,                                     |                    |
| 5           |                               | Hg     | BL              | NA NA                                     |                    |
|             | at let tet tet                | Cr     | BL              | 10, 20, 20, 2                             |                    |
|             |                               | Br     | BL              | the self steet steet                      |                    |
| 71          |                               | Cd     | BL N            | in the Miles                              | 12,                |
| TEX         | TER I DE                      | Pb     | BL              | I BY TEX                                  | TEX                |
| 6           | Silvery metal sheet           | Hg     | BL              | NA NA                                     | Comply             |
|             | LEK LEK LIEK ALTER AND        | Cr     | BL              |                                           |                    |
|             | ri wer me me                  | Br     | → BL→           | TEX LIFE WILL !                           | ייי אריי           |
|             | a st st set set               | Cd     | BL              | M. M. M.                                  | 1                  |
|             | write white war, war          | Pb     | BL              | EX TEX TEX                                | E. WILL            |
| 7           | Silvery metal cover of switch | Hg     | BL              | Cr <sup>6+</sup> : Negative               | Comply             |
| TEX         | LIET ALTER MITE MAIL          | Cr     | IN              | · * at at                                 | TEX                |
|             | m m m                         | → Br → | BL              | it with while                             | Mr. M              |
| .+          | LET TEX ITEX LITER OF         | Cd     | BL              |                                           | in the second      |
|             | ur, mur, mur, my              | Pb     | BL              | ITEK STIER STIER                          | UNLI WAL           |
| 8           | Silvery metal sheet of switch | Hg     | BL              | Cr <sup>6+</sup> : Negative               | Comply             |
| ,           | TEL MITTE WALL WALL WITH      | Cr     | IN              | LET TEX TEX                               |                    |
| 11/2        | 77                            | Br     | BL              | in mir mur in                             | 21,                |