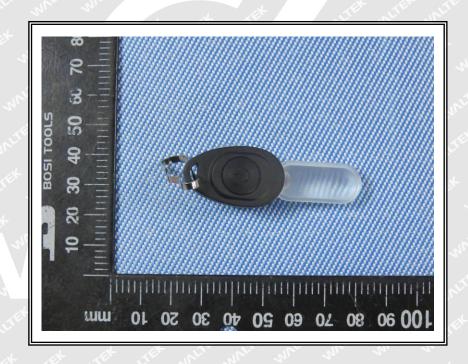

#### **Test Results:**

| Part<br>No. | Part Description              | Result | of XRF          | Result of Wet Chemical<br>Testing (mg/kg) | Conclusion on RoHS |
|-------------|-------------------------------|--------|-----------------|-------------------------------------------|--------------------|
| et          | TEX ITEX STEEL WITE OF        | Cd     | BL              |                                           | LEX.               |
|             | The Ave Ave Ave Av            | Pb     | BL              | alter nite white                          | Mr. M              |
| 1           | Silvery metal ring            | Hg     | BL              | NA                                        | Comply             |
|             | TIL MUTT MUT MUT MUT MILE     | Cr     | BL              | TEX LIEX LIEX                             | NITE WILL          |
| 72,         |                               | Br     | BL              | Mr. Mr. M. A                              |                    |
|             | et alie alie and and          | Cd     | BL              | at let let                                | Et LIE             |
| m.          | In In                         | Pb     | BL              | alie will mar was                         | 2112               |
| 2           | Red plastic shell             | Hg     | BL              | NA                                        | Comply             |
| Wry.        | mer me m. m.                  | Cr     | BL              | TE SLIEN MITE WALL                        | Mr. a              |
|             | the set set set               | Br     | BL <sup>m</sup> | 14, 24, 2                                 | *                  |
| I.E.        | WILL MUE AND AND AND          | Cd     | BL              | * TEX TEX STEE                            | WITE WA            |
|             |                               | Pb     | BL              | ing the thing.                            | 20. 11.            |
| 3           | Red rubber button             | Hg     | BL              | NA NA                                     | Comply             |
| - In        | 111, 111,                     | Cr     | BL              | CITE WILL WILL WI                         |                    |
|             | t tet itet ill mill           | Br W   | BL              |                                           | et let             |
| WILL        | Mer. Mr. Mr.                  | Cd     | BL              | THE SITE WITH WALL                        | Comply             |
|             | at at a steel                 | Pb     | BL              | nuist NA                                  |                    |
| 4           | Transparent plastic sheet     | Hg     | BL              |                                           |                    |
|             |                               | Cr     | BL              |                                           |                    |
| EX          | TEX SLIER WILL WAS            | Br     | BL              | at at at                                  |                    |
| 12          | 20 20 3                       | Cd     | BL              | NITE WALL WAL V                           | Comply             |
|             | Solder                        | Pb     | BL              | 2, 2,                                     |                    |
| 5           |                               | Hg     | BL              | NA NA                                     |                    |
|             | at let tet tet                | Cr     | BL              | 10, 20, 20, 2                             |                    |
|             |                               | Br     | BL              | the self steet steet                      |                    |
| 71          |                               | Cd     | BL N            | in the Miles                              | 12,                |
| TEX         | TER I DE                      | Pb     | BL              | I BY TEX                                  | TEX                |
| 6           | Silvery metal sheet           | Hg     | BL              | NA NA                                     | Comply             |
|             | LEK LEK LIEK ALTER AND        | Cr     | BL              |                                           |                    |
|             | ri wer me me                  | Br     | → BL→           | TEX LIFE WILL !                           | ייי אריי           |
|             | a st st set set               | Cd     | BL              | M. M. M.                                  | 1                  |
|             | write white war, war          | Pb     | BL              | EX TEX TEX                                | E. WILL            |
| 7           | Silvery metal cover of switch | Hg     | BL              | Cr <sup>6+</sup> : Negative               | Comply             |
| TEX         | LIET ALTER MITE MAIL          | Cr     | IN              | · * at at                                 | TEX                |
|             | m m m                         | → Br → | BL              | it with while                             | Mr. M              |
| .+          | LET TEX ITEX LITER OF         | Cd     | BL              |                                           | in the second      |
|             | ur, mur, mur, my              | Pb     | BL              | ITEK STIER STIER                          | UNLI WAL           |
| 8           | Silvery metal sheet of switch | Hg     | BL              | Cr <sup>6+</sup> : Negative               | Comply             |
| ,           | TEL MITTE WALL WALL WITH      | Cr     | IN              | LET TEX TEX                               |                    |
| 11/2        | 77                            | Br     | BL              | in mir mur in                             | 21,                |